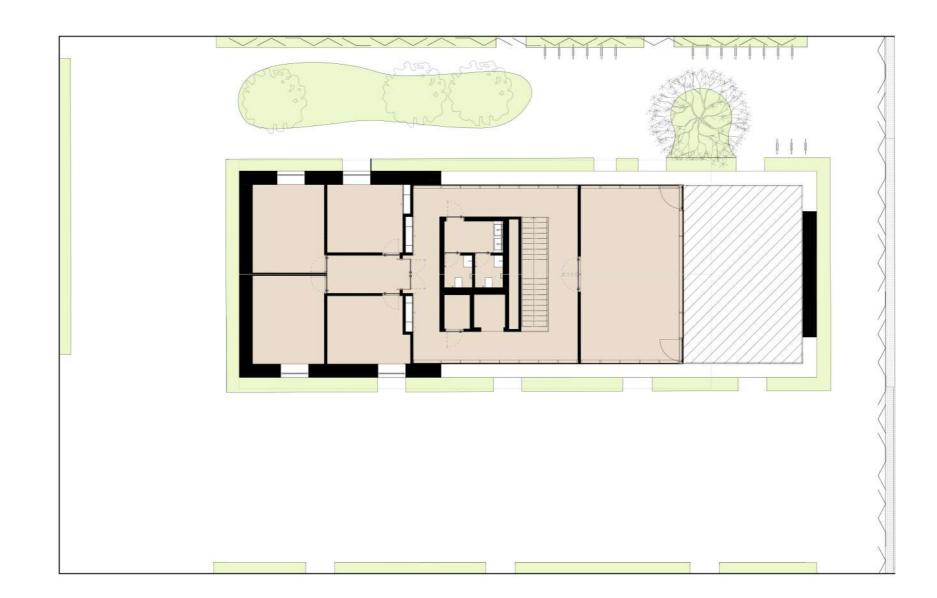

## General floor plan

10

Ground floor 240 m2

Total area 632 m2

Number of users\* 62

10

0 1 2

1st floor 156 m2

Total area 632 m2

Number of users\* 62

\*Effective number of users of the building according to the Fire Safety regulation

 $\square$ 

10

2nd floor 236 m2

Total area 632 m2

Number of users\* 62

ior

\*Effective number of users of the building according to the Fire Safety regulation