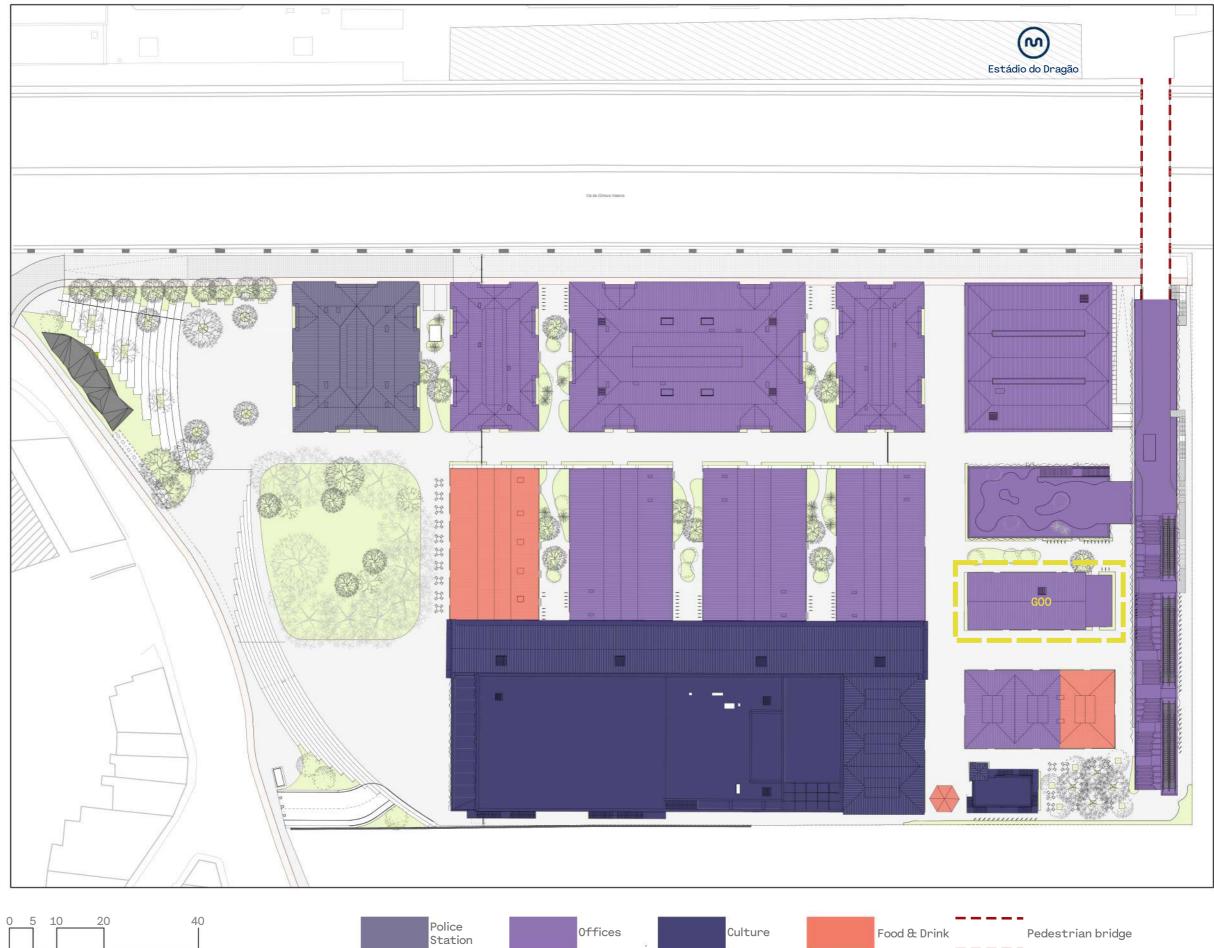

## General floor plan



10



Ground floor 240 m2

Total area 632 m2

Number of users\* 62

10

0 1 2



1st floor 156 m2

Total area 632 m2

Number of users\* 62

\*Effective number of users of the building according to the Fire Safety regulation

 $\square$ 

10



2nd floor 236 m2

Total area 632 m2

Number of users\* 62

ior

\*Effective number of users of the building according to the Fire Safety regulation

# DEVELOPER EMERGE diogo.ribeiro@mota-engil.pt 911852503

## SALES TEAM

CBRE ana.moura@cbre.com

SAVILLS francisco.megre@savills.pt graca.cunha@savills.pt



Mota-Engil Real Estate Developers

**DEVELOPER** 

#### INSTITUTIONAL PARTNERS



STRATEGY ADVISOR



emerge@mota-engil.pt

## ARCHITECTURE





### **CONSTRUCTION COMPANY**



MOTAENGIL

## ENGINEERING

 $\Delta 400$