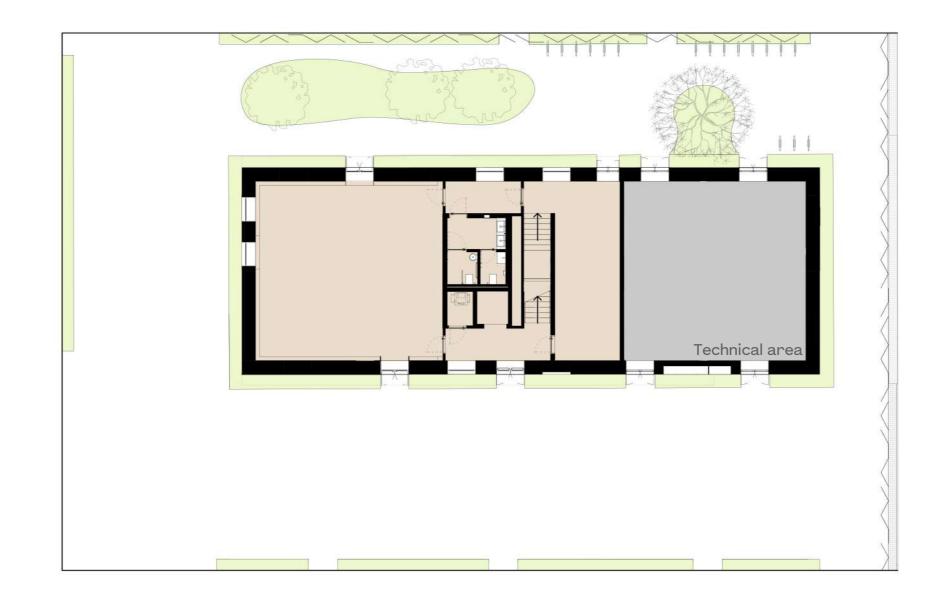

## General floor plan

10

Ground floor 240 m2

Total area 632 m2

Number of users\* 62

10

0 1 2

1st floor 156 m2

Total area 632 m2

Number of users\* 62

\*Effective number of users of the building according to the Fire Safety regulation

 $\square$ 

10

2nd floor 236 m2

Total area 632 m2

Number of users\* 62

ior

\*Effective number of users of the building according to the Fire Safety regulation