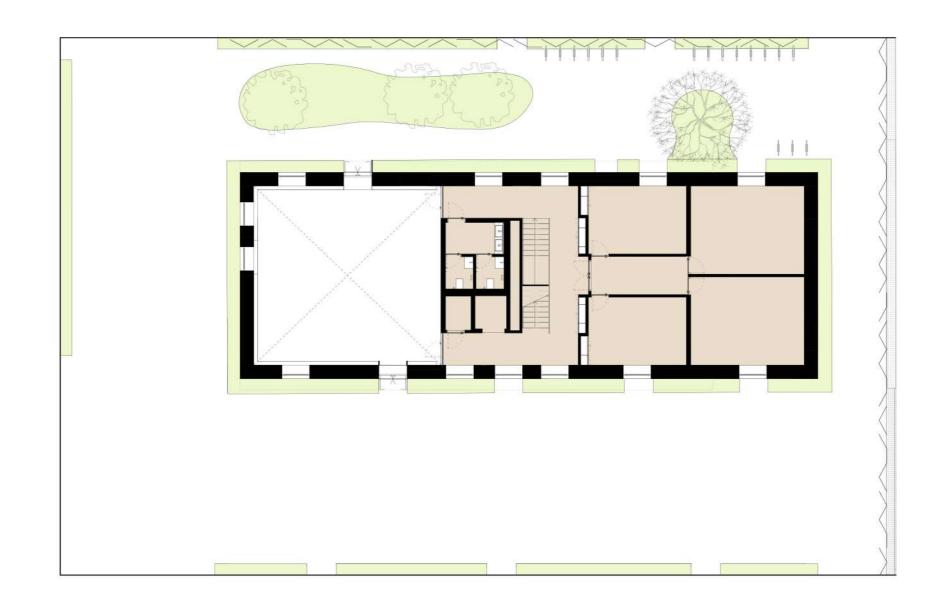

## General floor plan

10

Ground floor 240 m2

Total area 632 m2

Number of users\* 62

10

0 1 2

1st floor 156 m2

Total area 632 m2

Number of users\* 62

\*Effective number of users of the building according to the Fire Safety regulation

 $\square$ 

10

2nd floor 236 m2

Total area 632 m2

Number of users\* 62

ior

\*Effective number of users of the building according to the Fire Safety regulation