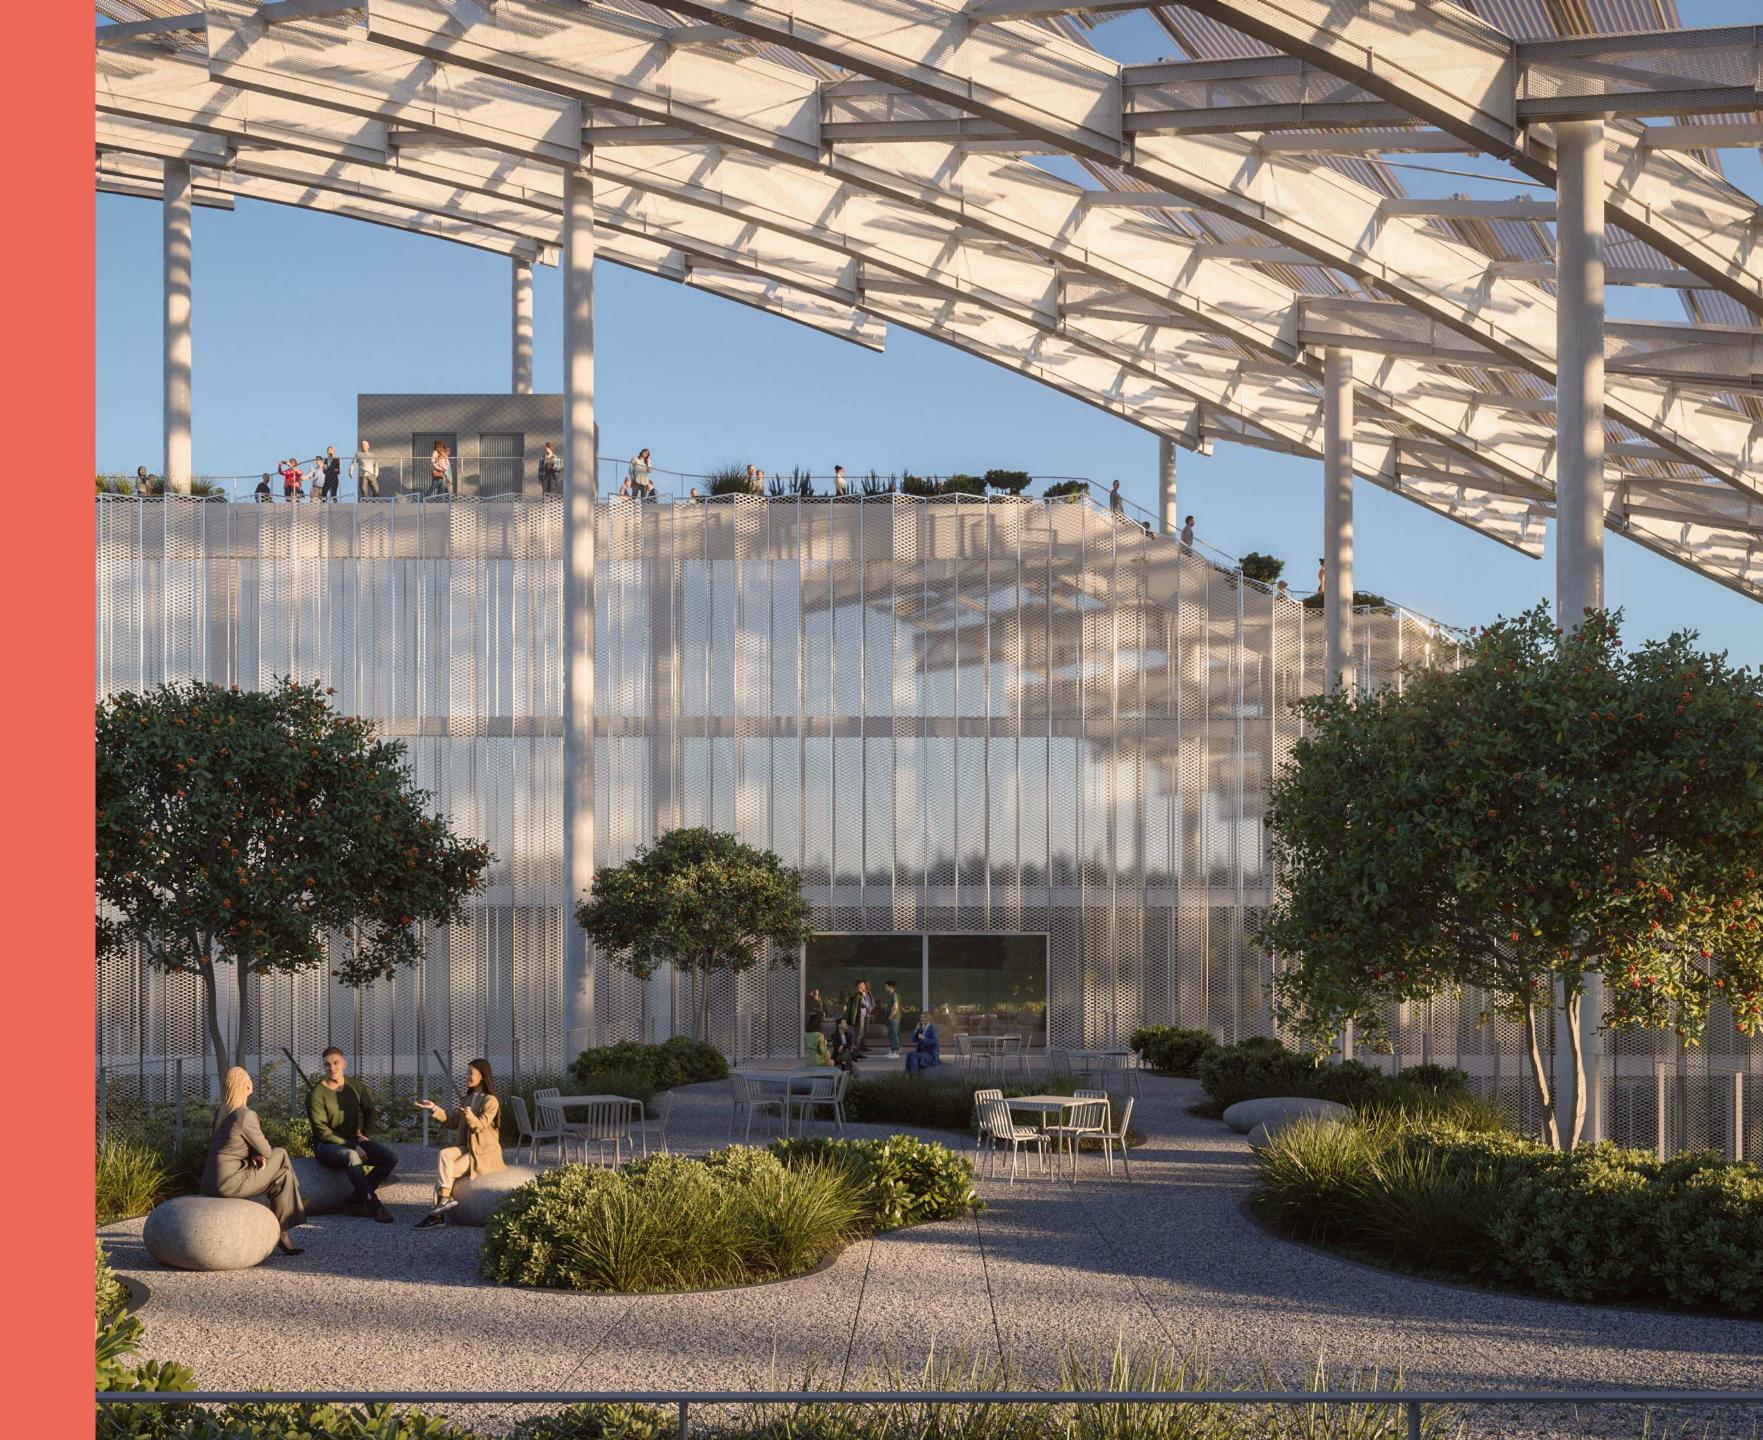

### M-asterplan

M-ODU, will provide the city with more than 8,000 sqm of business, cultural and leisure facilities, and 12,000sqm of space for offices and restaurants.

PUBLIC SQUARES

FOOD HALL

die Mar

### LEISURE

Green areas
Public squares
Pop-up events