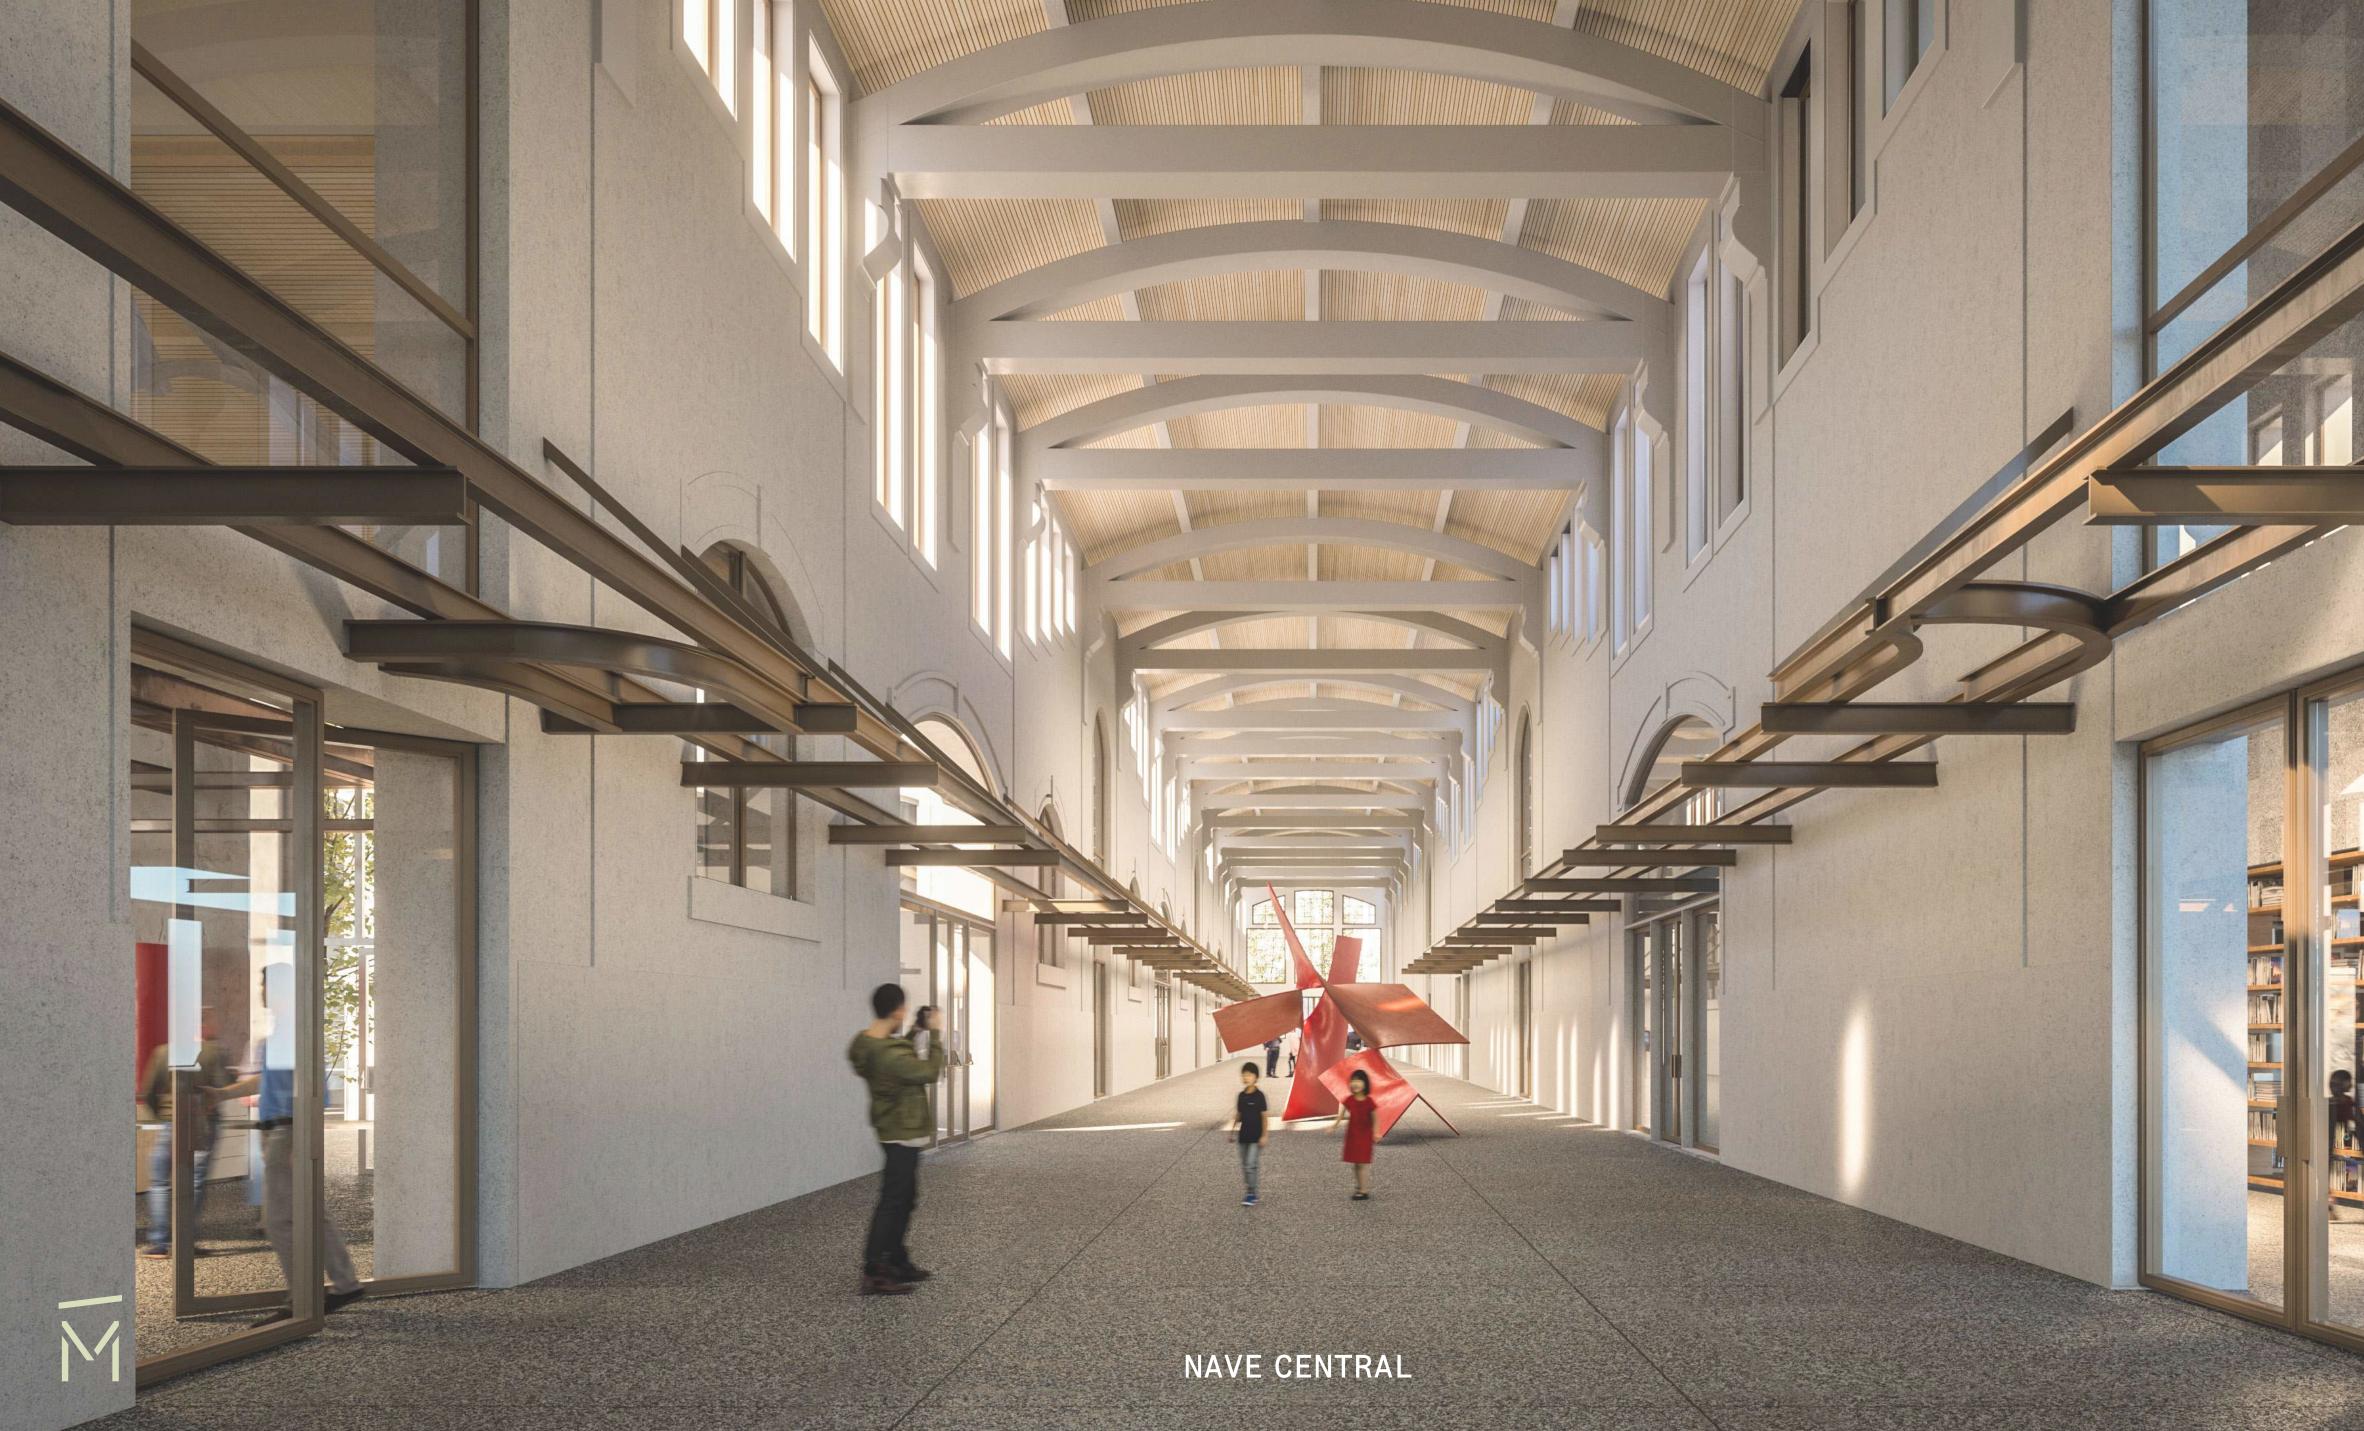

### M-emory

RECONVERSION MAINTAINING ITS HISTORICAL MEMORY AND ARCHITECTURE

The intervention program foresees the complete reconversion of the complex, maintaining its historical memory and architectural nature.

The complex features a set of industrial pavilions that are transformed into independent office buildings.

This project allows each occupier to have its own office building. This set of isolated buildings are inserted in a qualified space with an unusual characteristic.