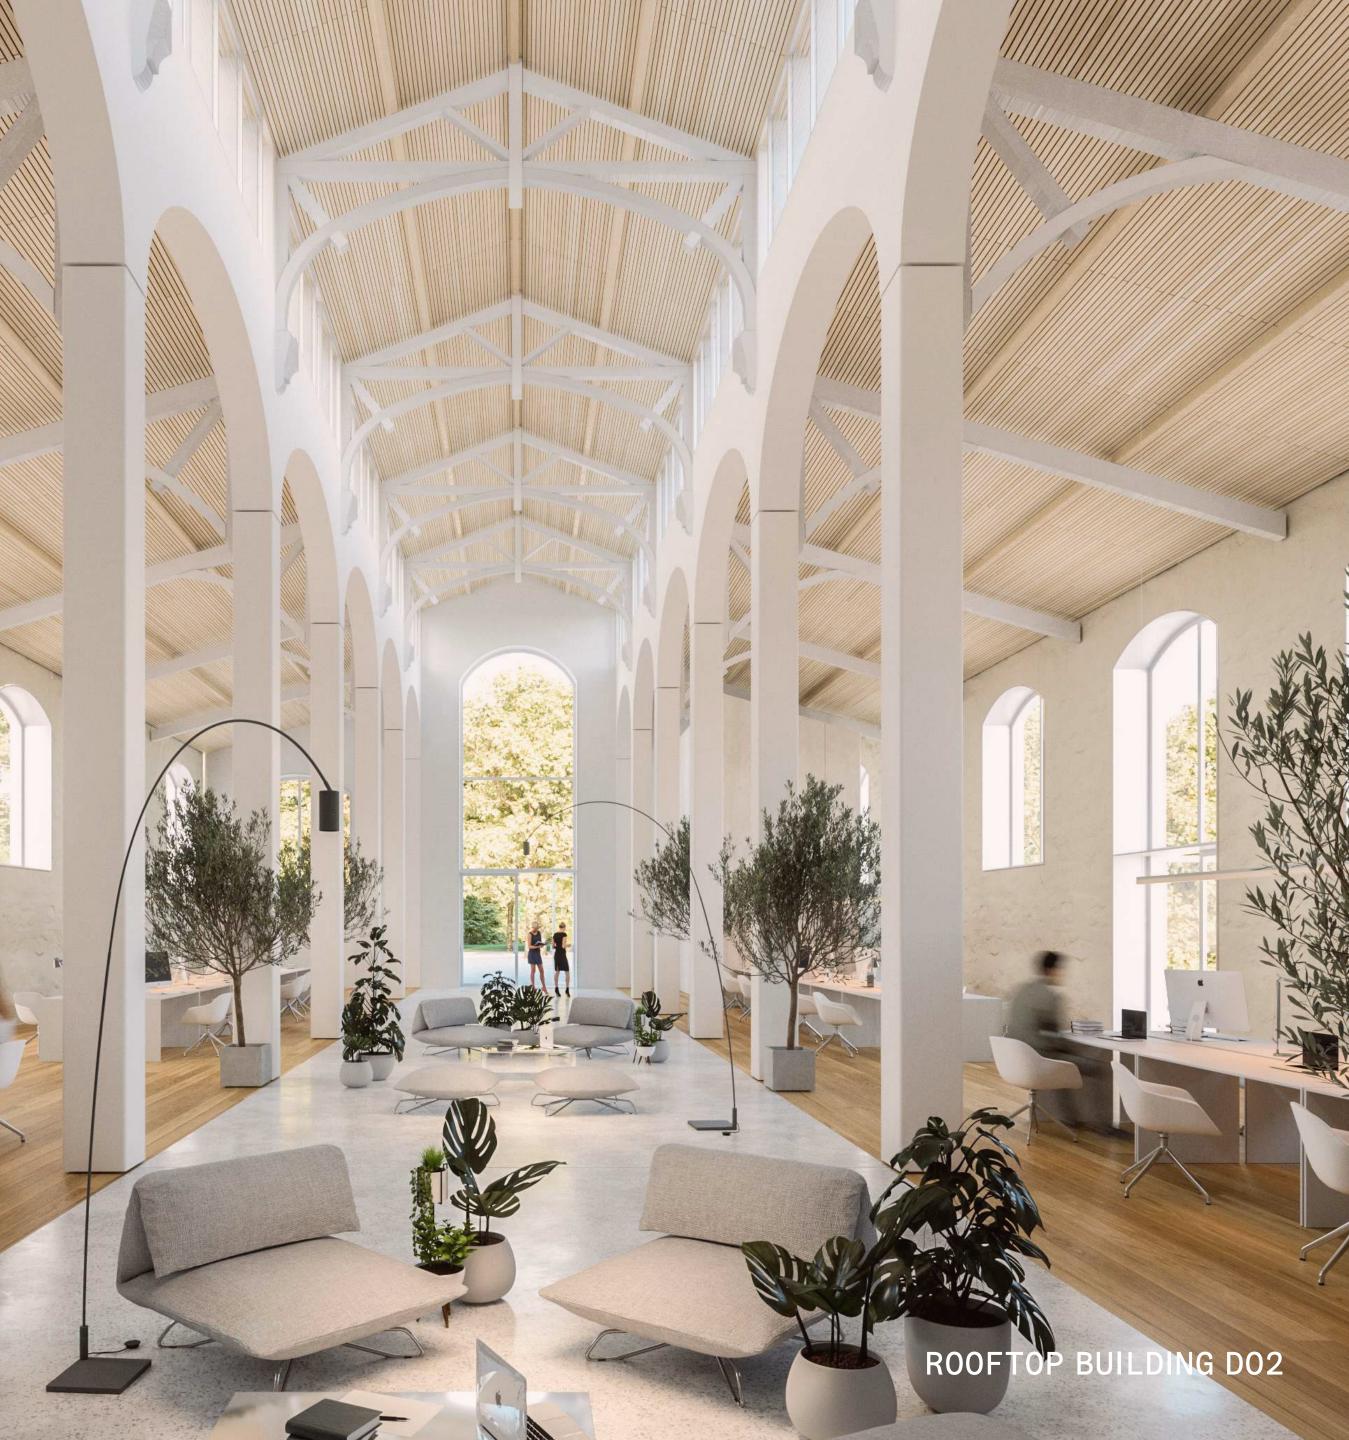

### WORKSPACES

- Office as a service
- Flexible offices
- Multi-purpose room
- Meeting rooms

### WE PROMOTE FLEXIBLE WORKSPACES THROUGH CORE&SHELL MODEL

- Possibility to fully customize the interiors
- 11 independent buldings with autonomous entrances
- Building dimensions from 374 sq. to 2,408 sq.m
- Mechanical infrastructures provided at building entrance
- Semi-private green areas for each building
- Thermal and acoustic isolation
- Fully finished bathroom cores
- 3 to 4 light fronts offices with plenty natural light
- Raised floor installed
- Windows with high energy and acoustic coefficient
- Shower room