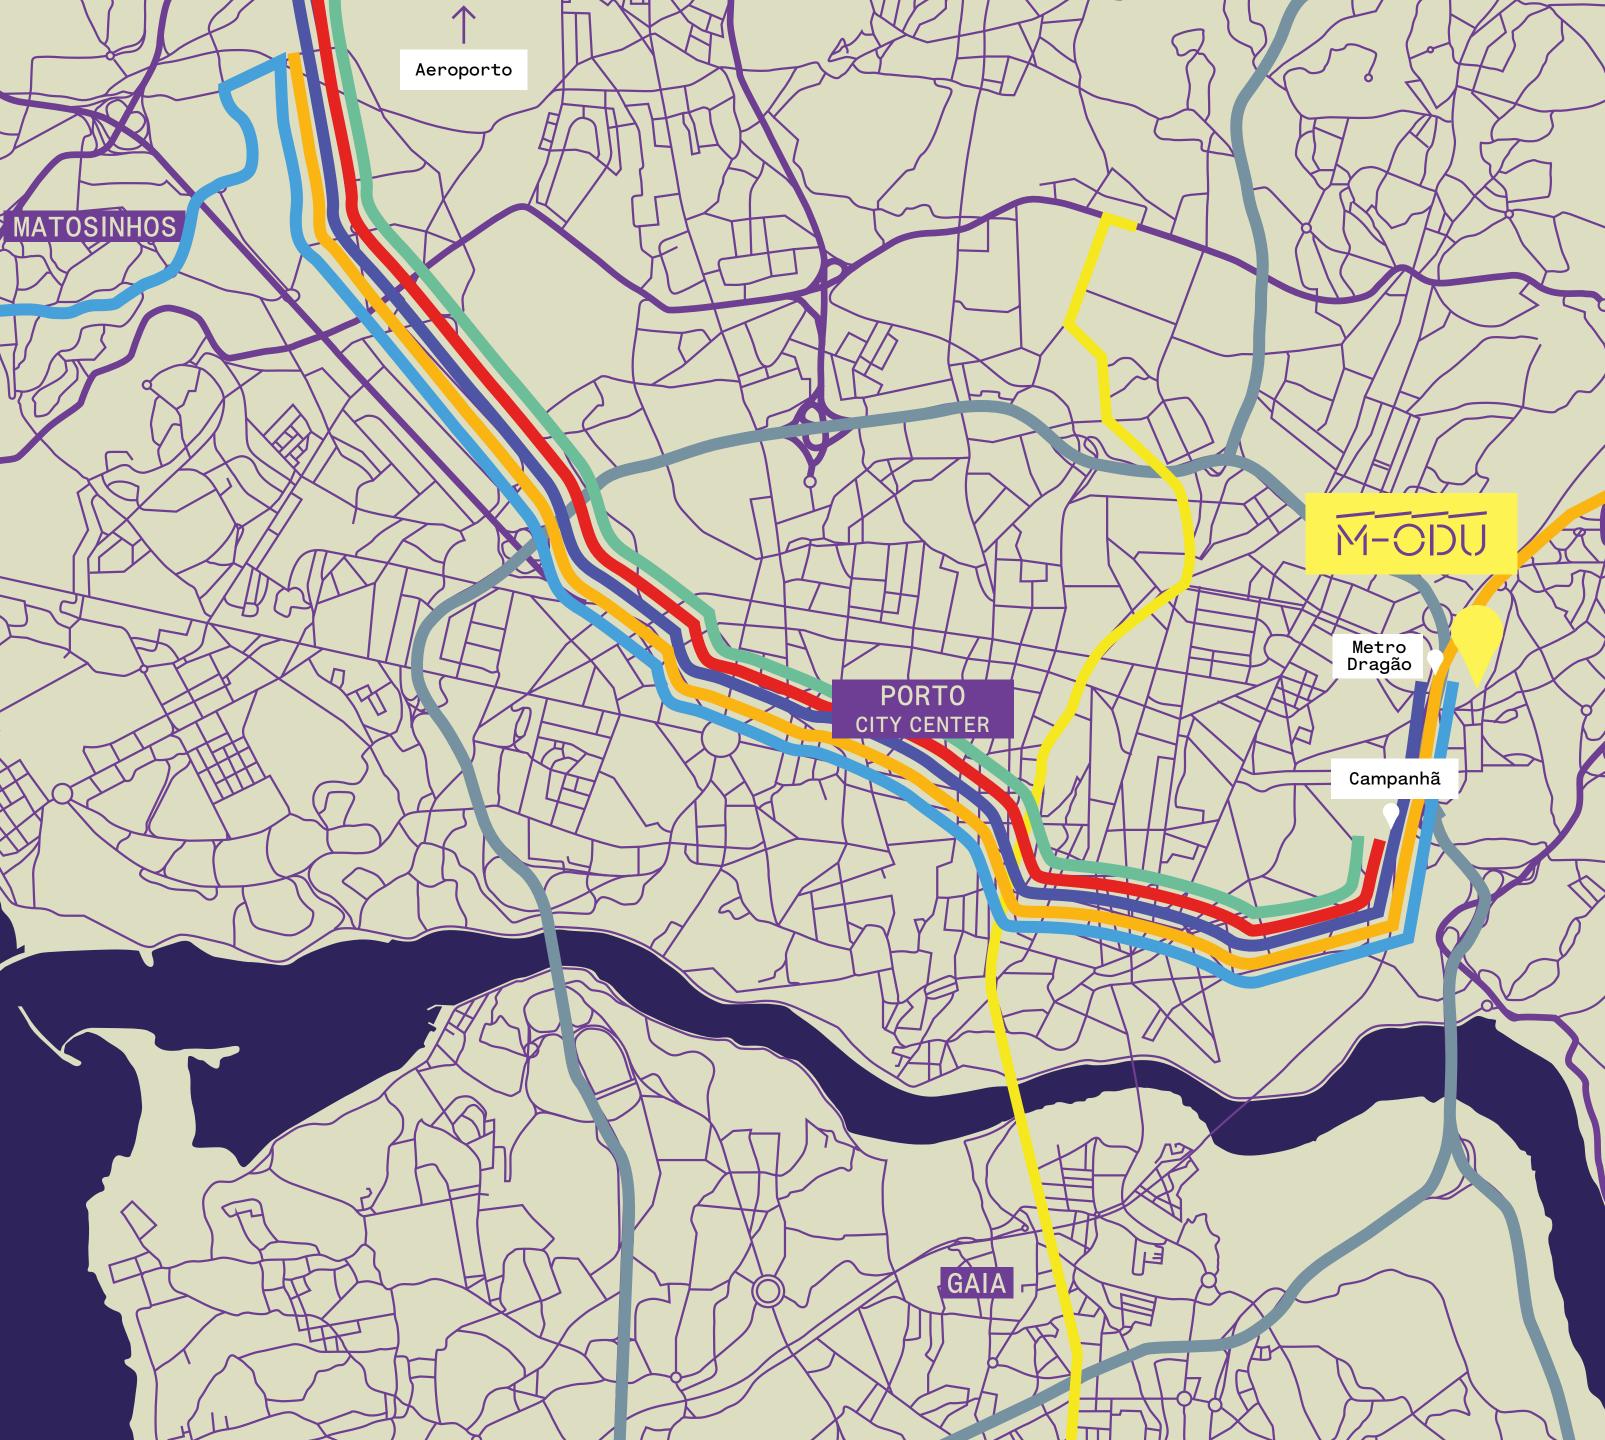

## M-etropolitan Porto

**5 MIN WALKING DISTANCE** 

- Campanhã intermodal terminal
- 2000 houses under development
- Corujeira public square
- Bus, subway and train stations
- 300 car parking spaces
- Municipal bicycle lane
- Shopping centre
- Supermarket
- Medical Centre
- Movie Theater
- Banks
- Gyms