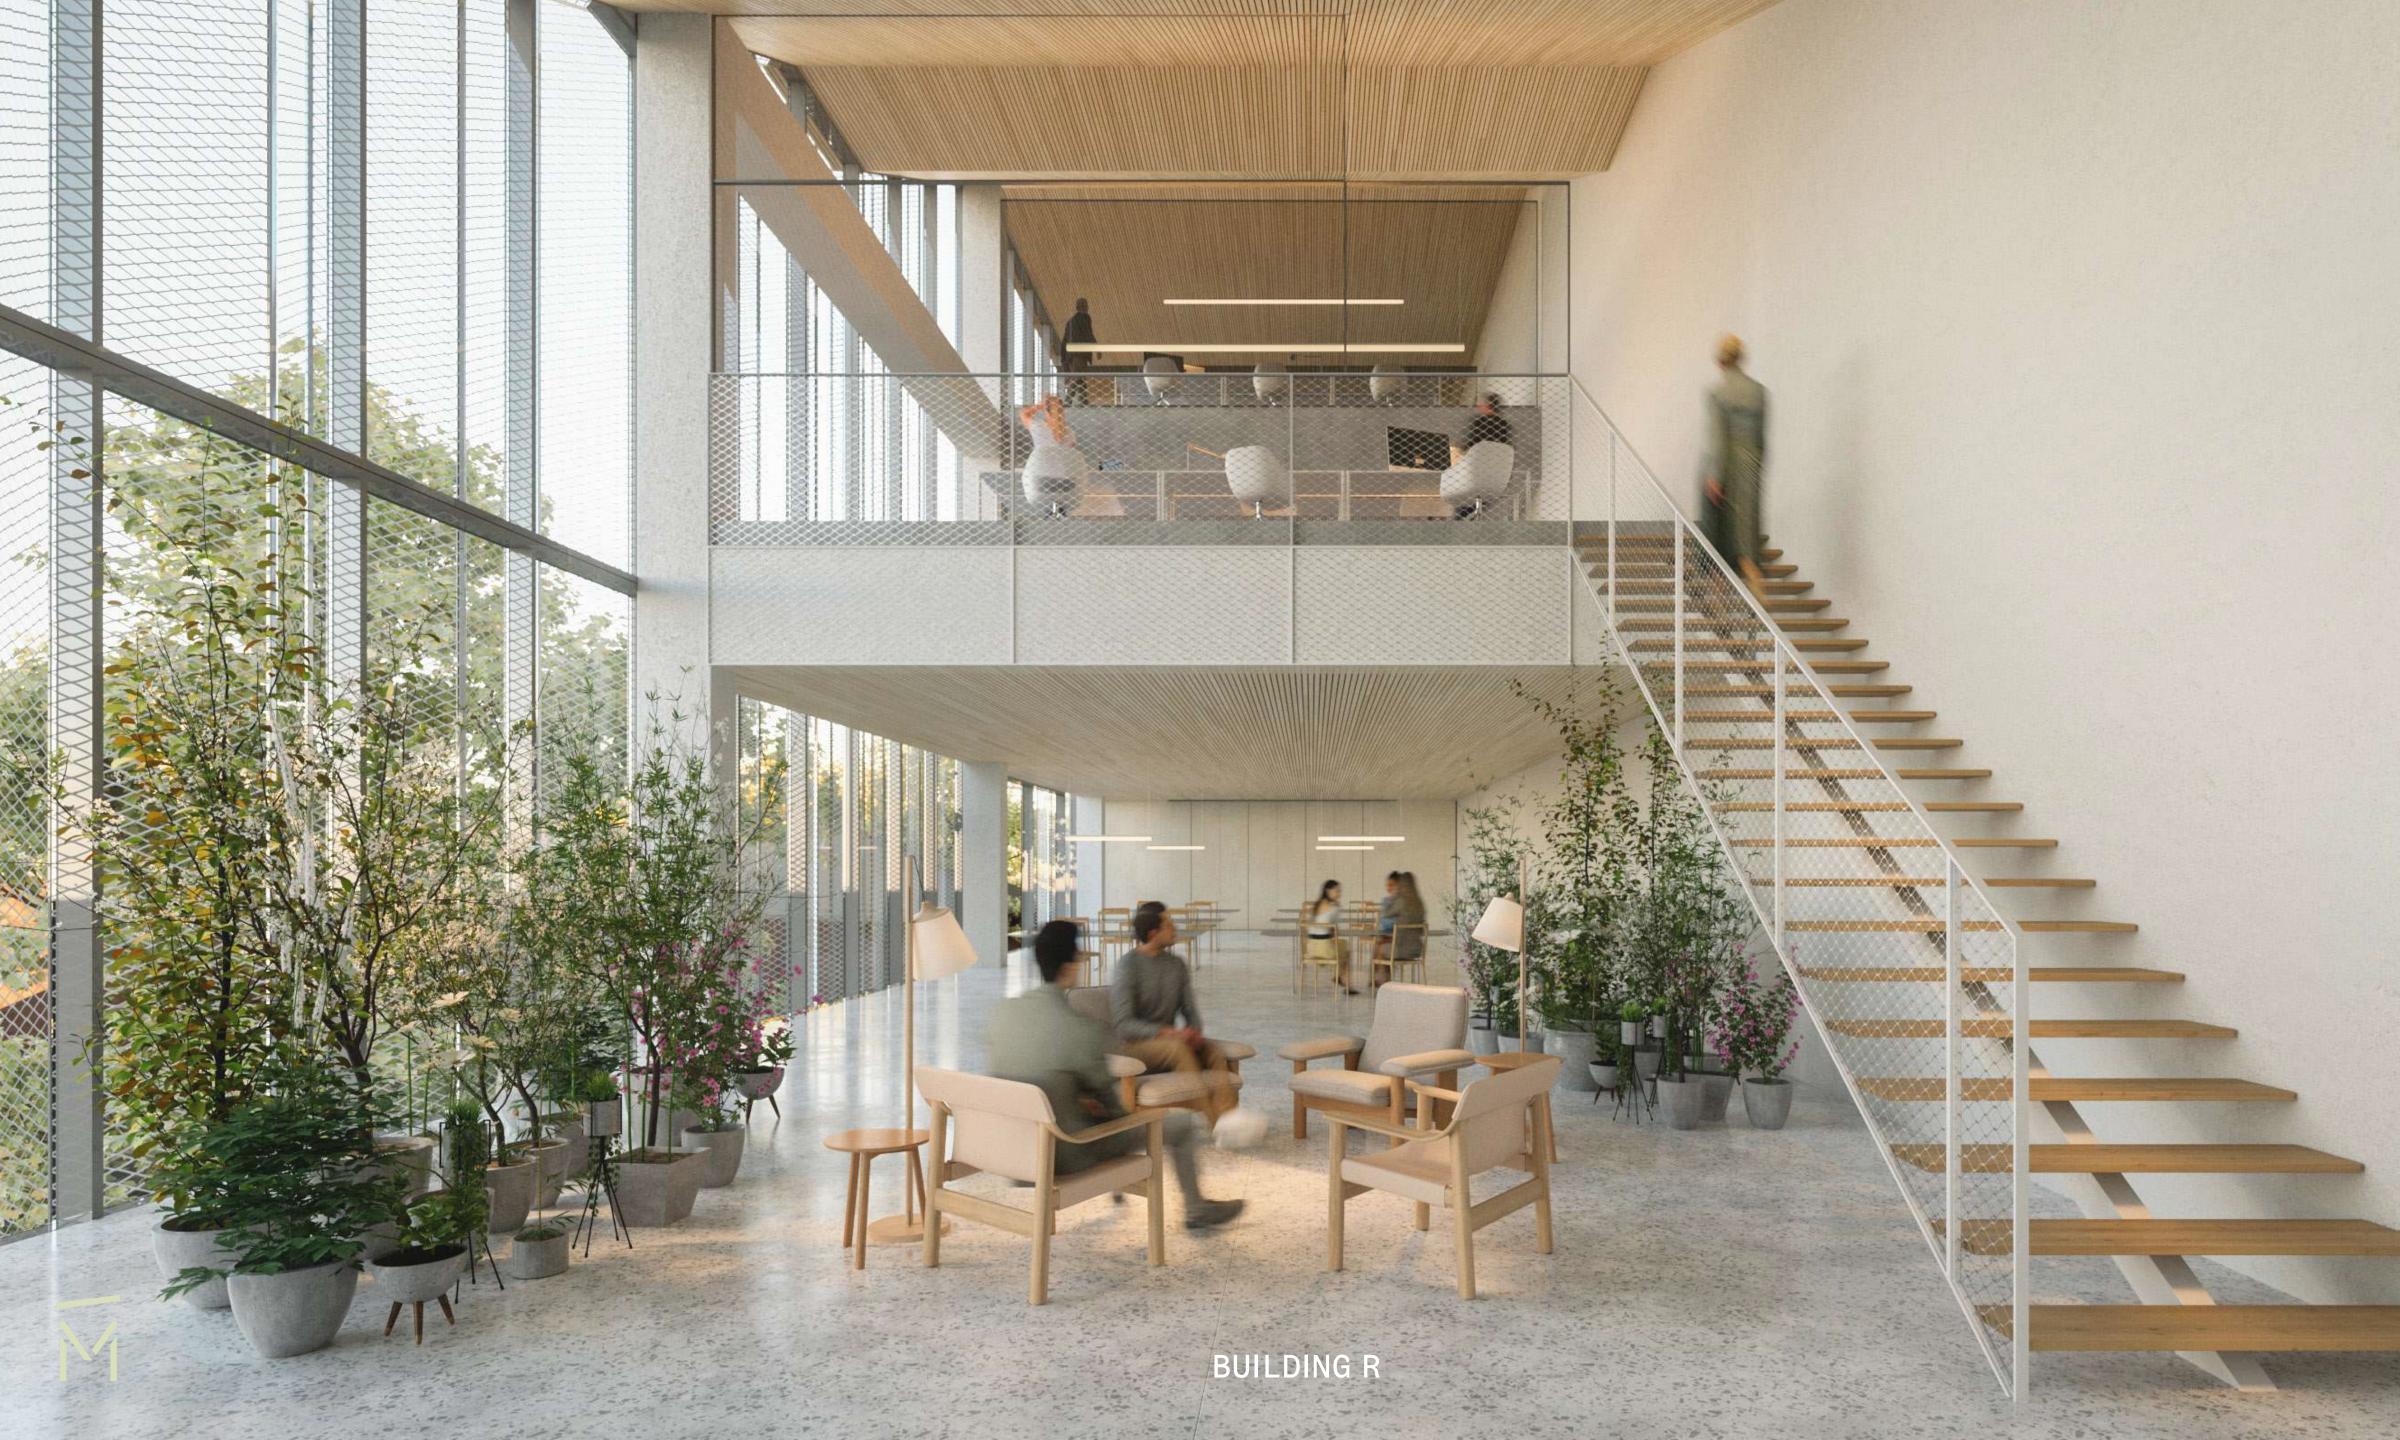

### M-ultidisciplinary

A CREATIVE and disruptive ECOSYSTEM, which combines artistic, cultural, and transforming agents from different economic sectors in an experimental, INNOVATIVE, and technological MINDSET, generating synergies and economies of scale between the players.

### CULTURAL

- Social spaces
- Artist residencies
- Art gallery
- Museum

### WORKSPACES

- Office as a service
- Flexible offices
- Multi-purpose room
- Meeting rooms

### LEISURE

Green areas
Public squares
Pop-up events

## FOOD/DRINK

- Food hall
- Coffee shop
- Kiosk