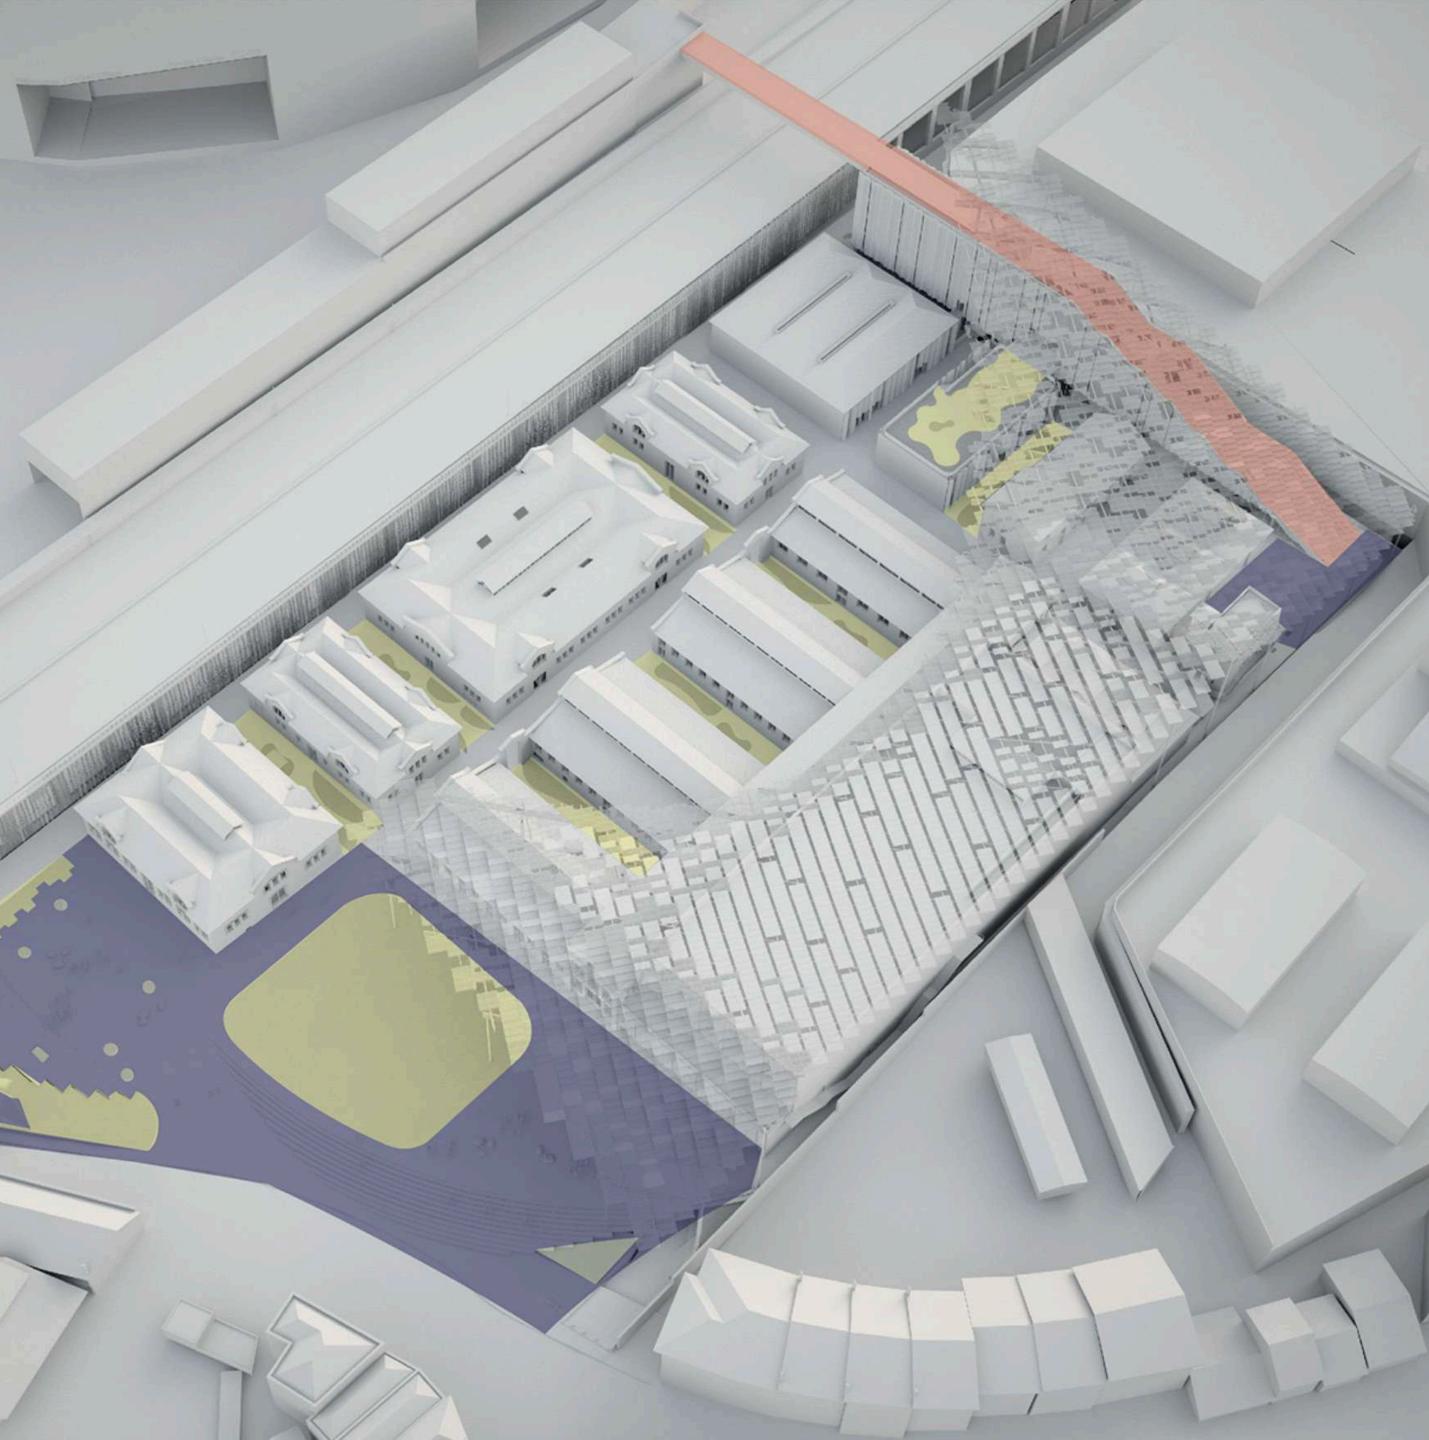

### M-asterplan

M-ODU, will provide the city with more than 8,000 sqm of business, cultural and leisure facilities, and 12,000sqm of space for offices and restaurants.

PUBLIC SQUARES

FOOD HALL

die Mar

### M-emory

RECONVERSION MAINTAINING ITS HISTORICAL MEMORY AND ARCHITECTURE

The intervention program foresees the complete reconversion of the complex, maintaining its historical memory and architectural nature.

The complex features a set of industrial pavilions that are transformed into independent office buildings.

This project allows each occupier to have its own office building. This set of isolated buildings are inserted in a qualified space with an unusual characteristic.