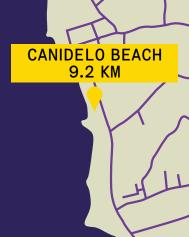

GREEN AREAS BEACHES CULTURAL WALKING DISTANCE

EXPONOR 12.5 KM

CITY PARK 13.5 KM

FOZ BEACH 14.1 KM

MATOSINHOS

0  $\bigcirc$ 