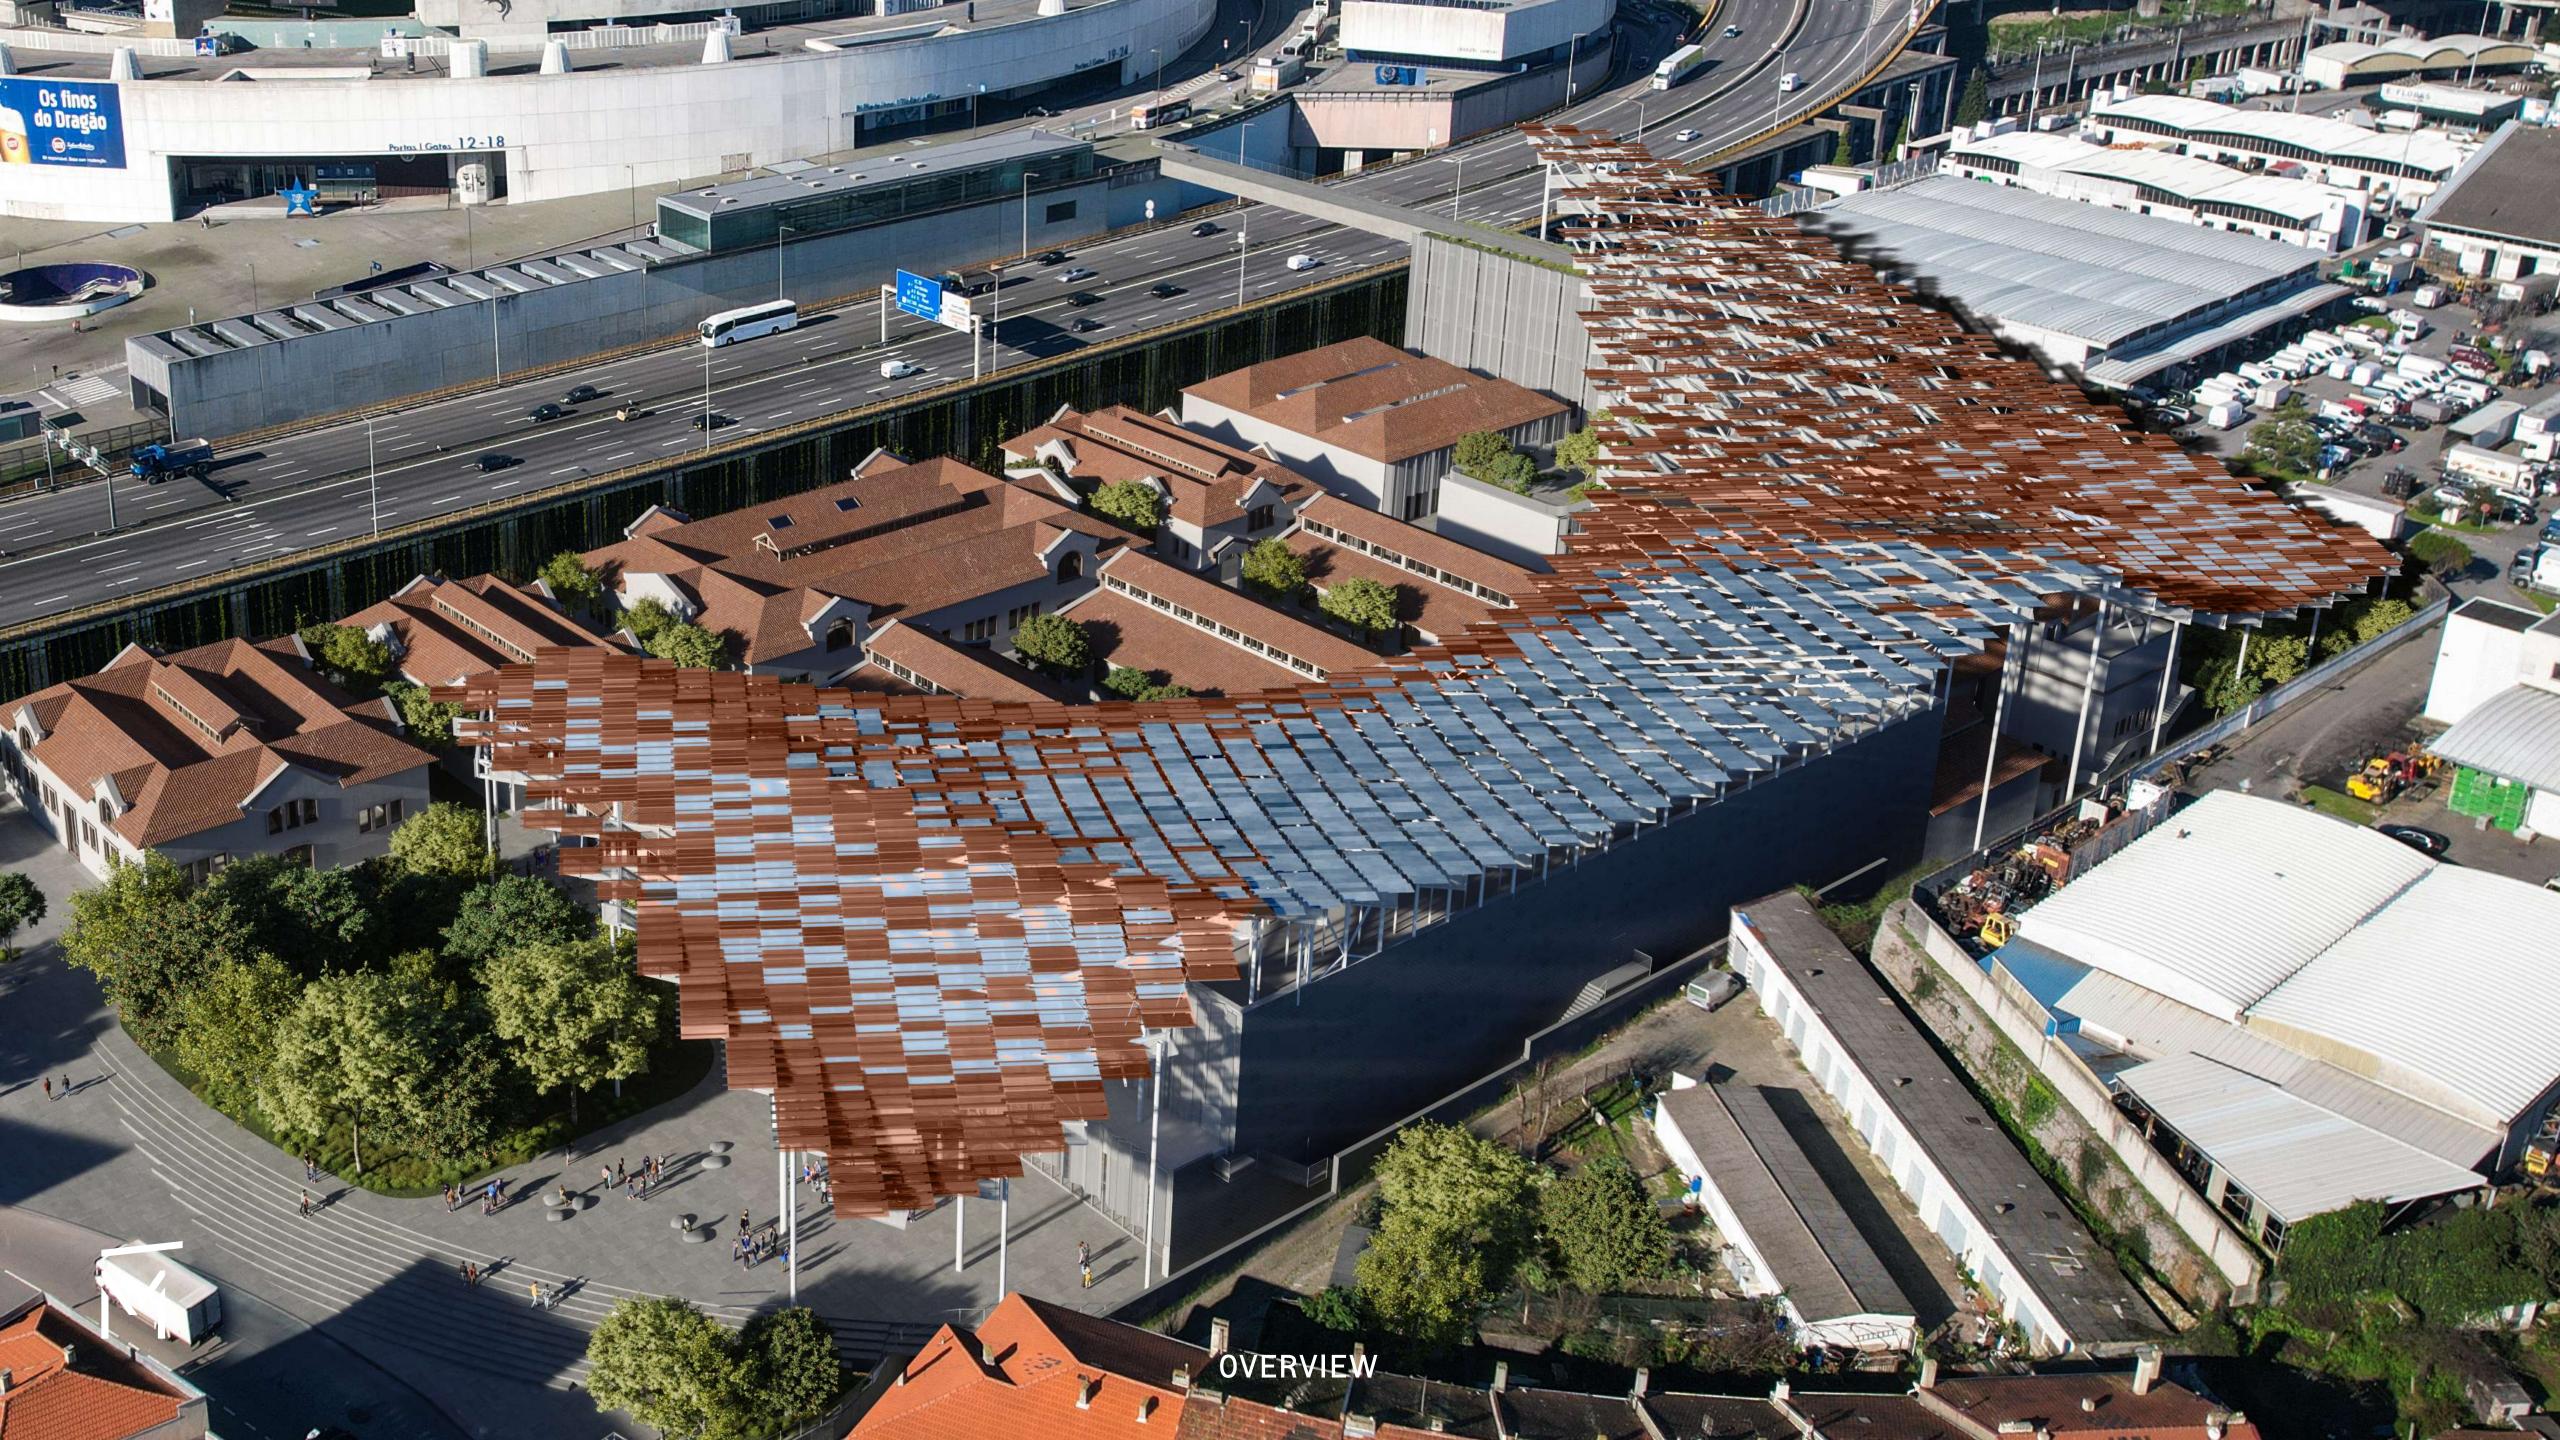

### M-asterpiece

Project designed by the worldrenowned japanese architect Kengo Kuma, in partnership with local architects 00DA.

### "It was modelled on the Japanese term -Komorebi, which refers to the light that filters through the trees in a forest."

Kengo Kuma - Architect

### M-asterplan

M-ODU, will provide the city with more than 8,000 sqm of business, cultural and leisure facilities, and 12,000sqm of space for offices and restaurants.

PUBLIC SQUARES

FOOD HALL

die Mar

### M-emory

RECONVERSION MAINTAINING ITS HISTORICAL MEMORY AND ARCHITECTURE

The intervention program foresees the complete reconversion of the complex, maintaining its historical memory and architectural nature.

The complex features a set of industrial pavilions that are transformed into independent office buildings.

This project allows each occupier to have its own office building. This set of isolated buildings are inserted in a qualified space with an unusual characteristic.