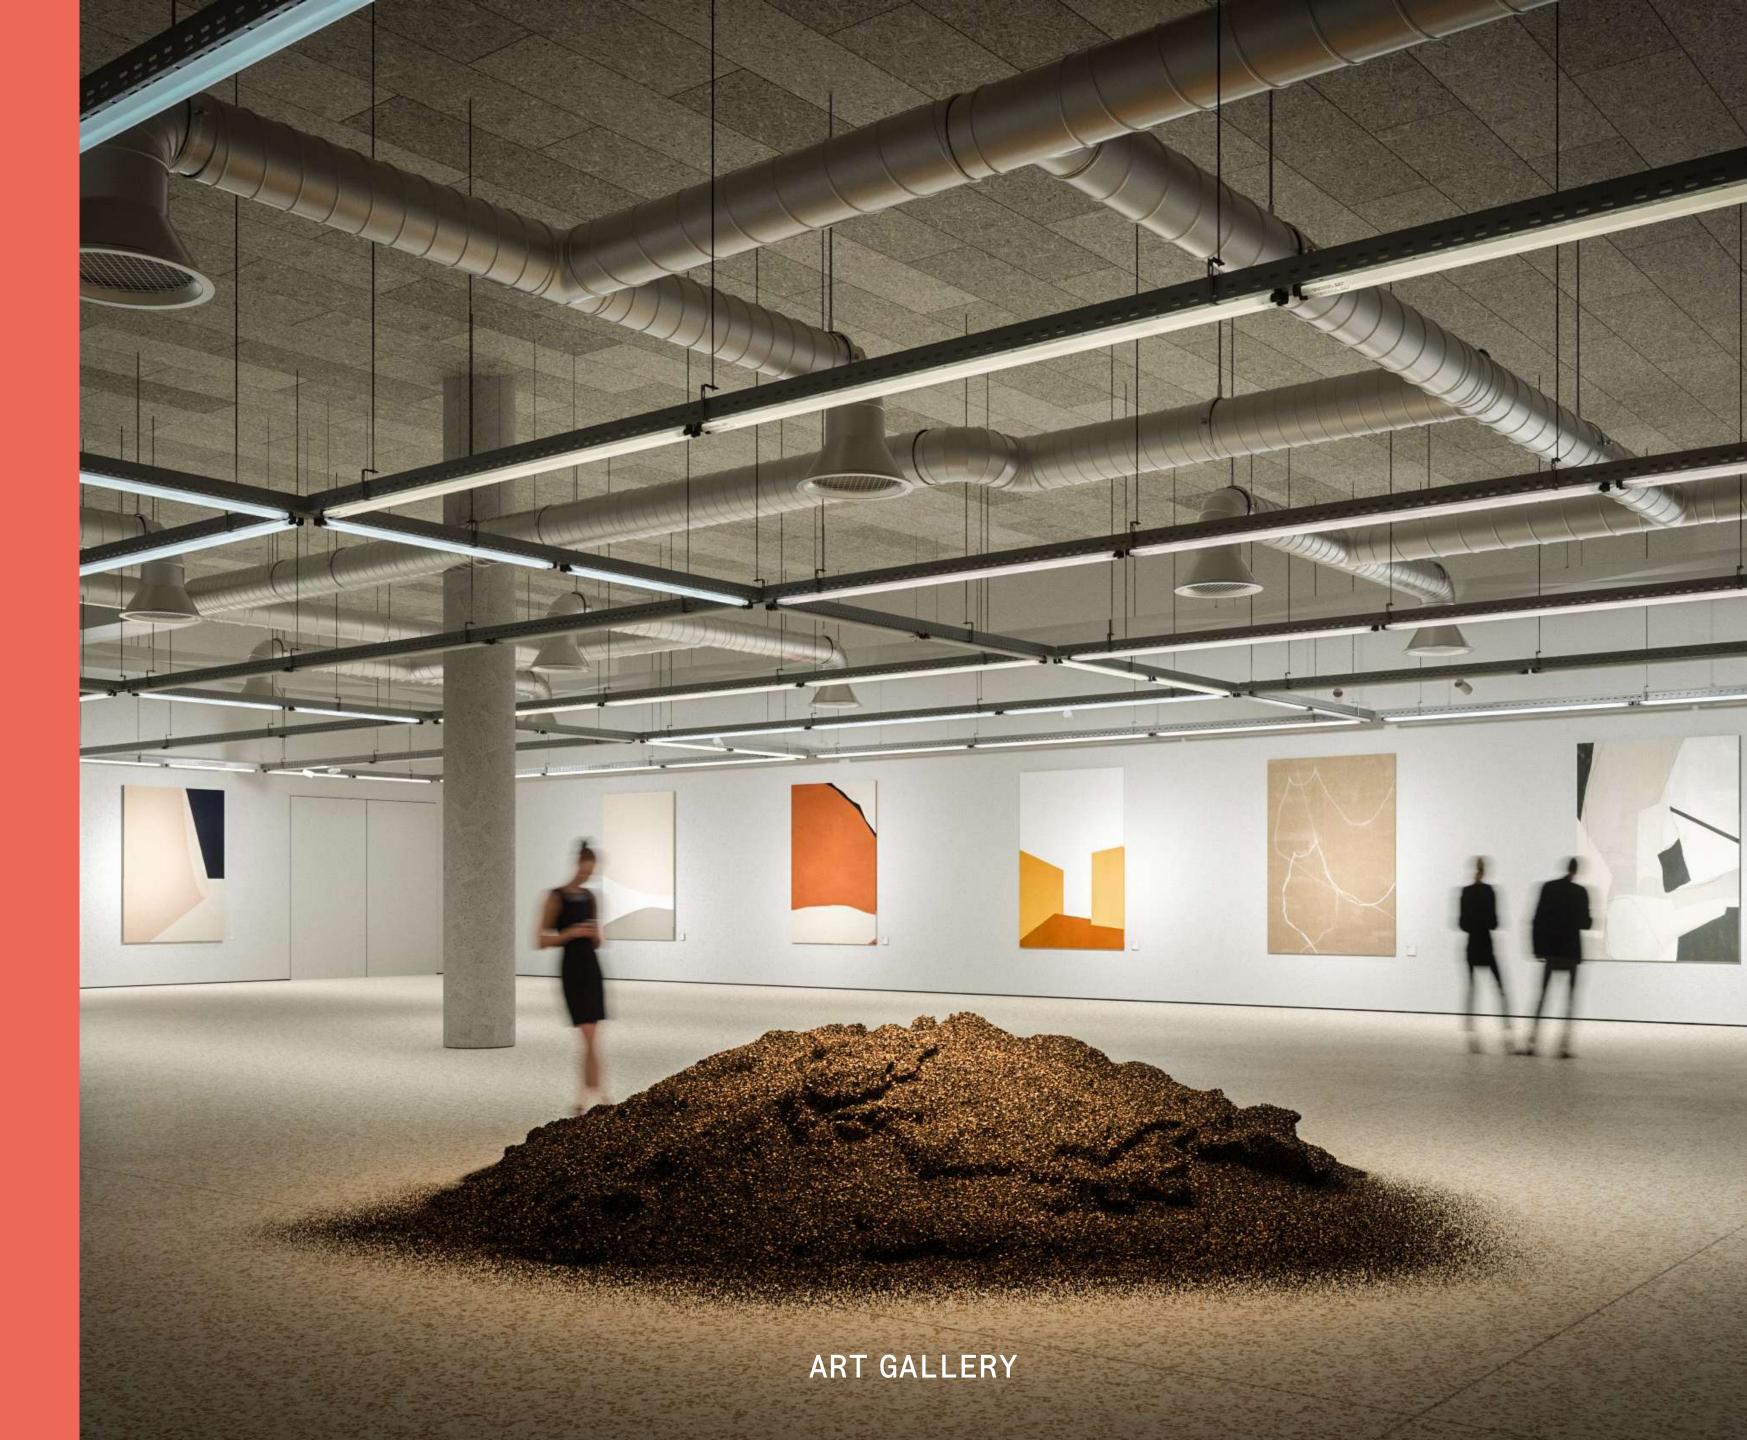

### CULTURAL

- Social spaces
- Artist residencies
- Art gallery
- Museum

#### PORTO MUNICIPAL GALLERY

The extension of Galeria Municipal do Porto to a new hub aims to reveal how artistic life in Porto exists in dialogue and exchange with a vibrant and up-to-date international context, realizing its cosmopolitan vocation and aspiration through bridging initiatives such as exhibitions, residencies, festivals, support for internationalization. This project intends to create admiration, proximity and knowledge of what the city is.