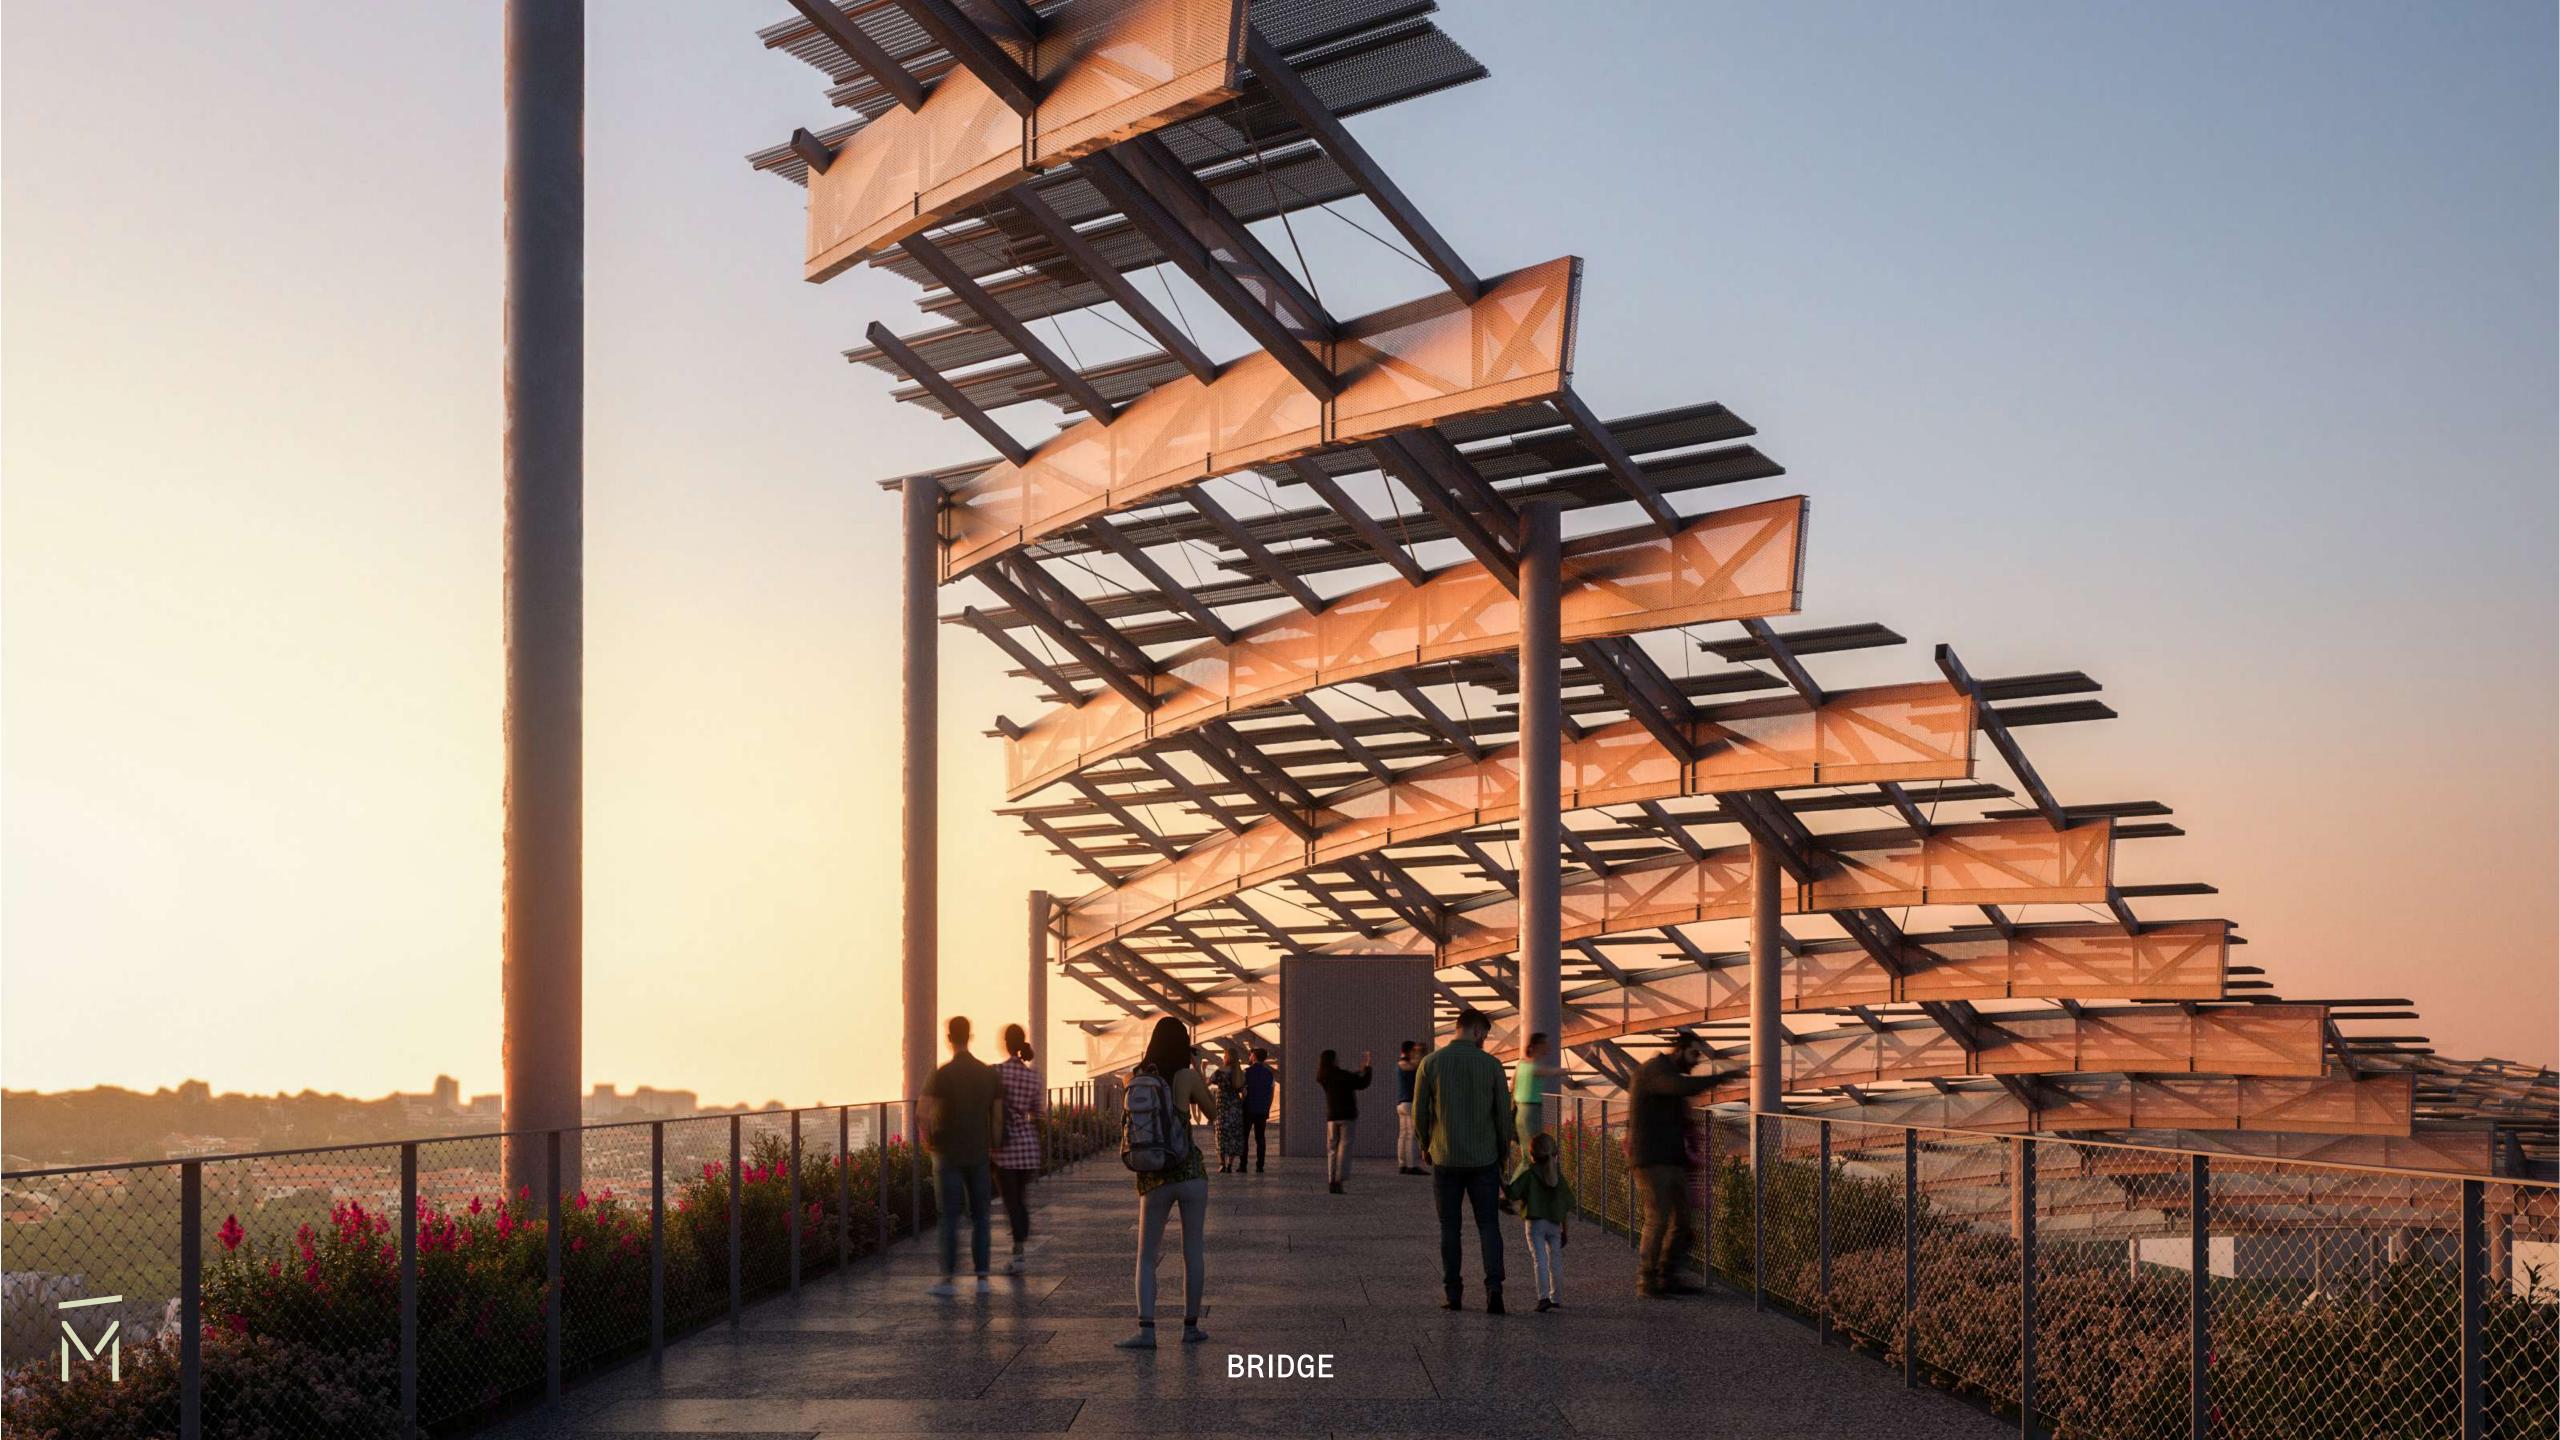

### M-asterpiece

Project designed by the worldrenowned japanese architect Kengo Kuma, in partnership with local architects 00DA.

### "It was modelled on the Japanese term -Komorebi, which refers to the light that filters through the trees in a forest."

Kengo Kuma - Architect