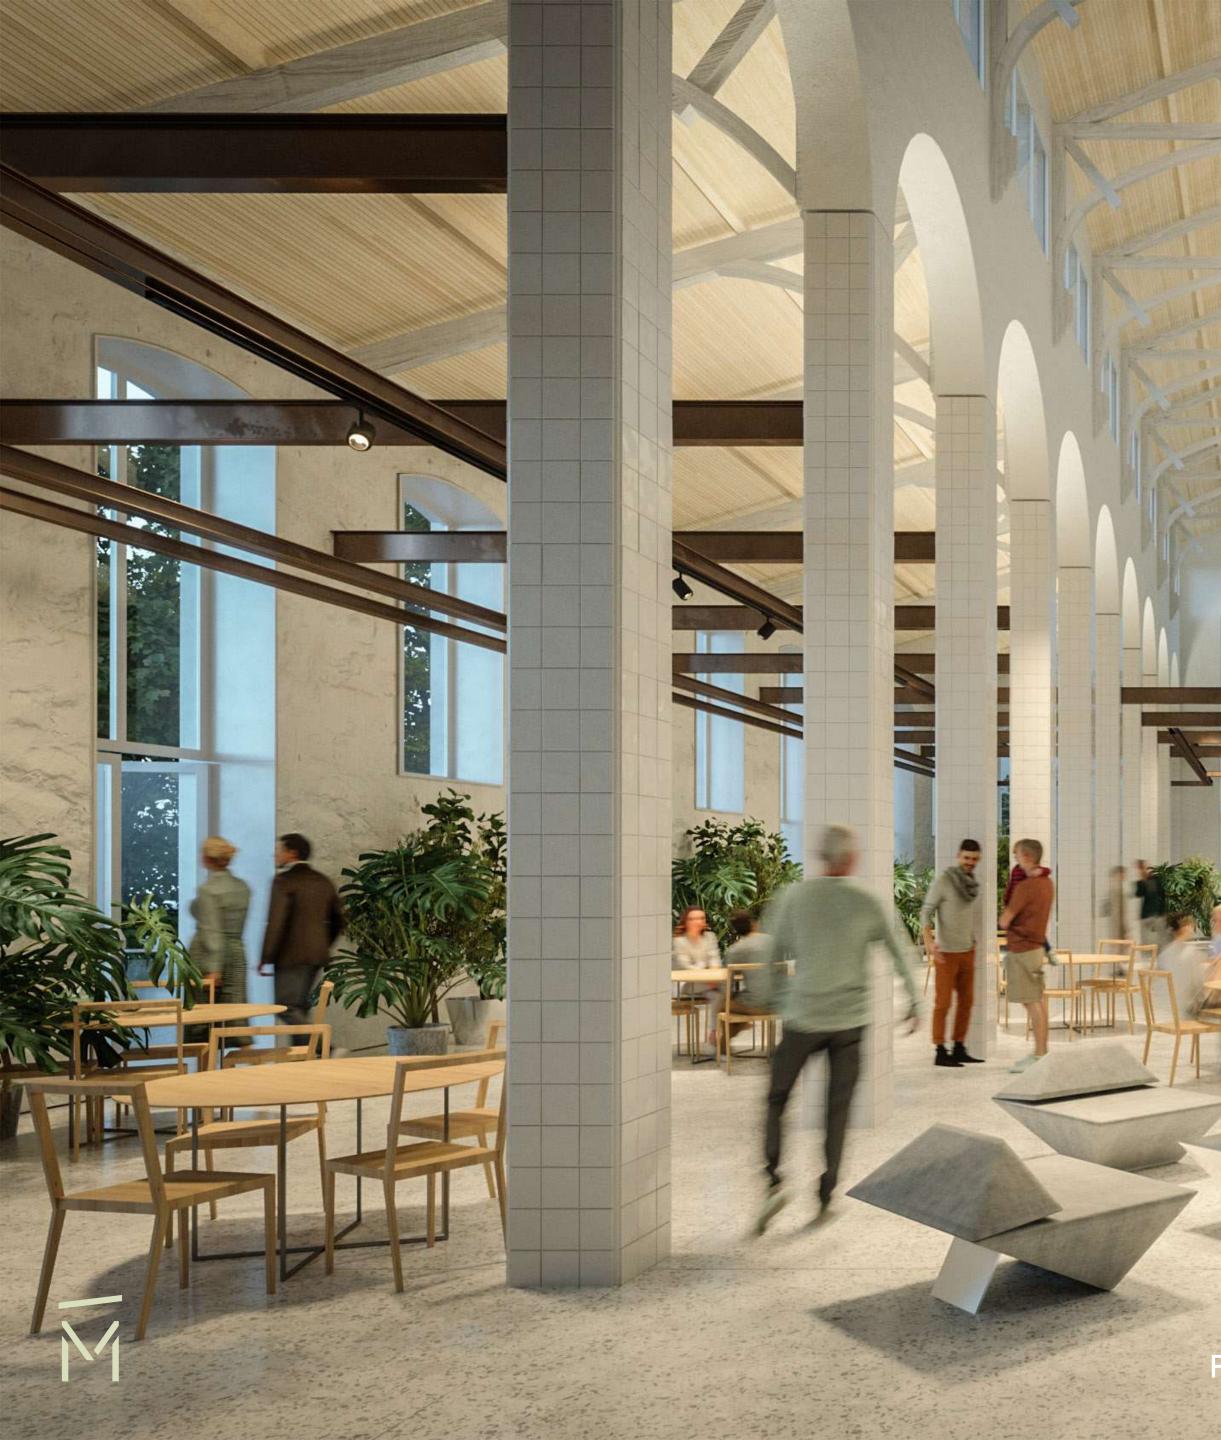

### WORKSPACES

- Office as a service
- Flexible offices
- Multi-purpose room
- Meeting rooms

## FOOD/DRINK

- Food hall
- Coffee shop
- Kiosk

### M-emory

RECONVERSION MAINTAINING ITS HISTORICAL MEMORY AND ARCHITECTURE

The intervention program foresees the complete reconversion of the complex, maintaining its historical memory and architectural nature.

The complex features a set of industrial pavilions that are transformed into independent office buildings.

This project allows each occupier to have its own office building. This set of isolated buildings are inserted in a qualified space with an unusual characteristic.