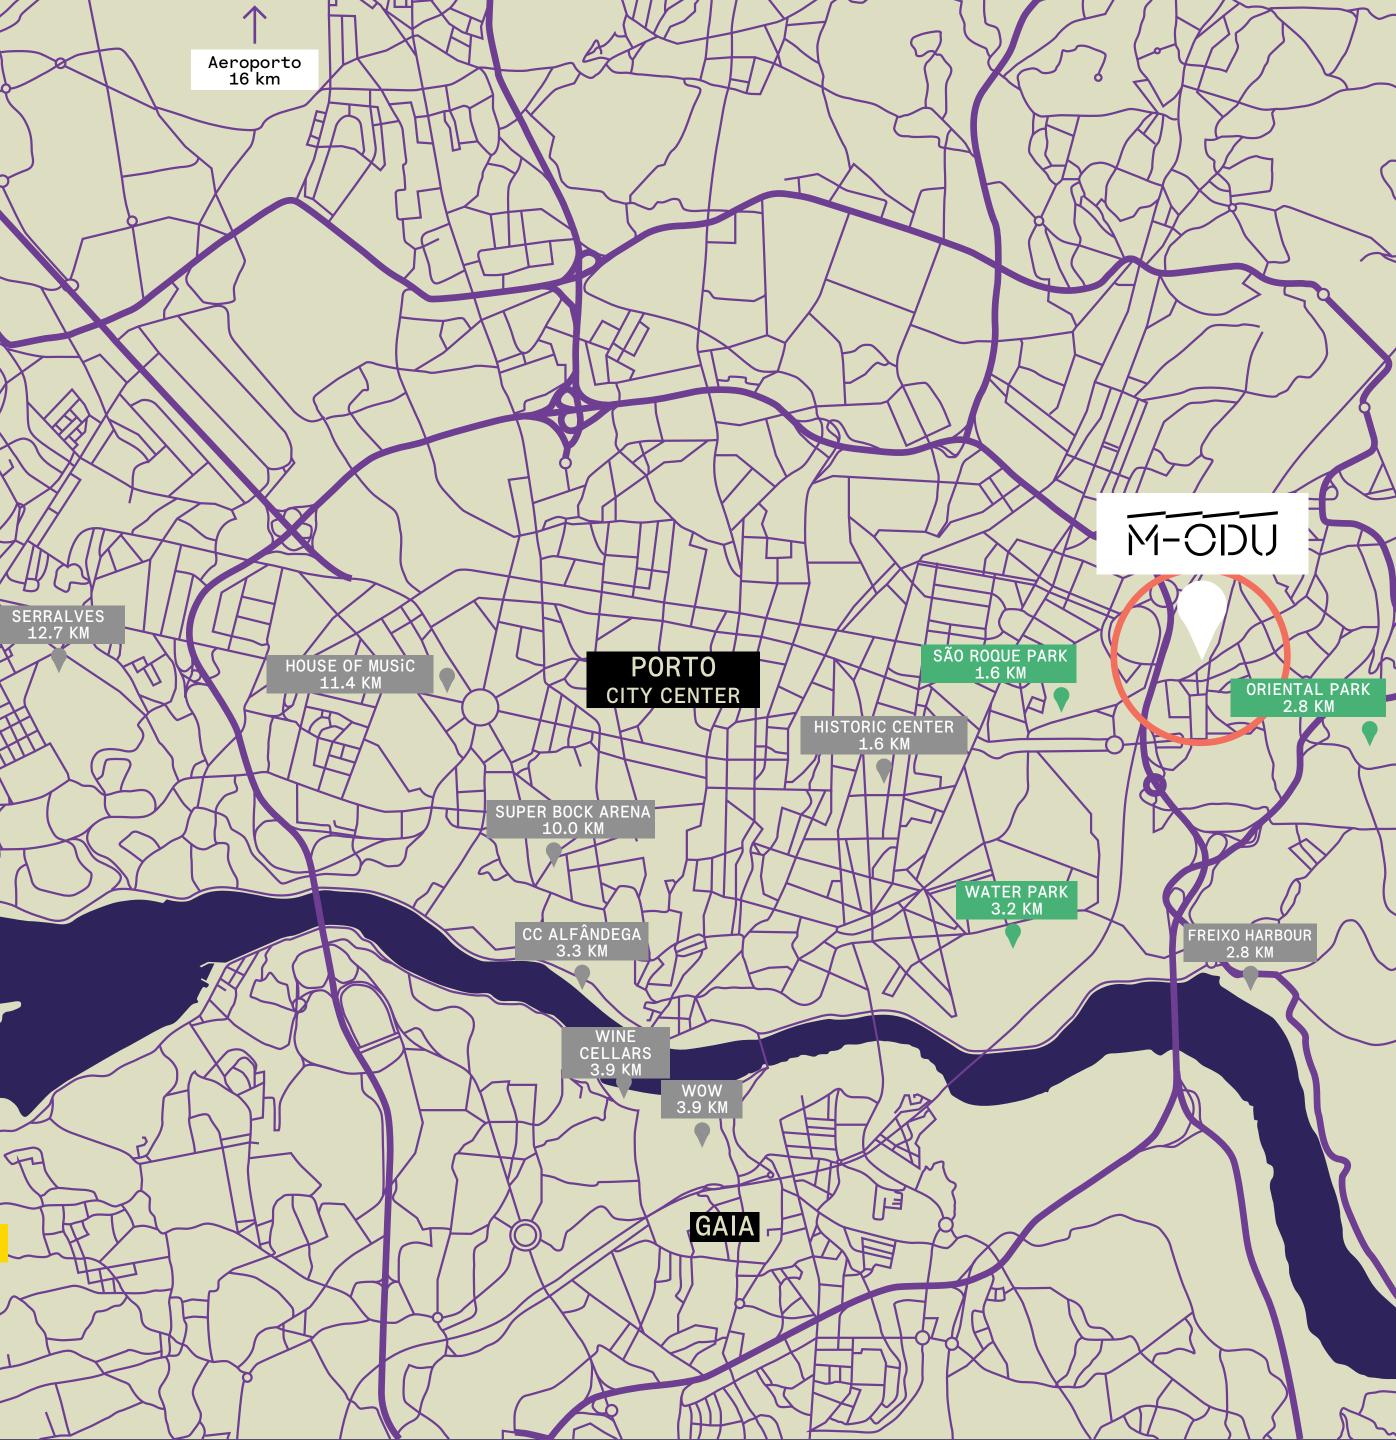

#### **DISTANCES PROXIMITY TO VCI** METRO ACCESS

#### • Aeroport - 16Km

- Braga 55 KmLisbon 311Km
- Faro 547 Km