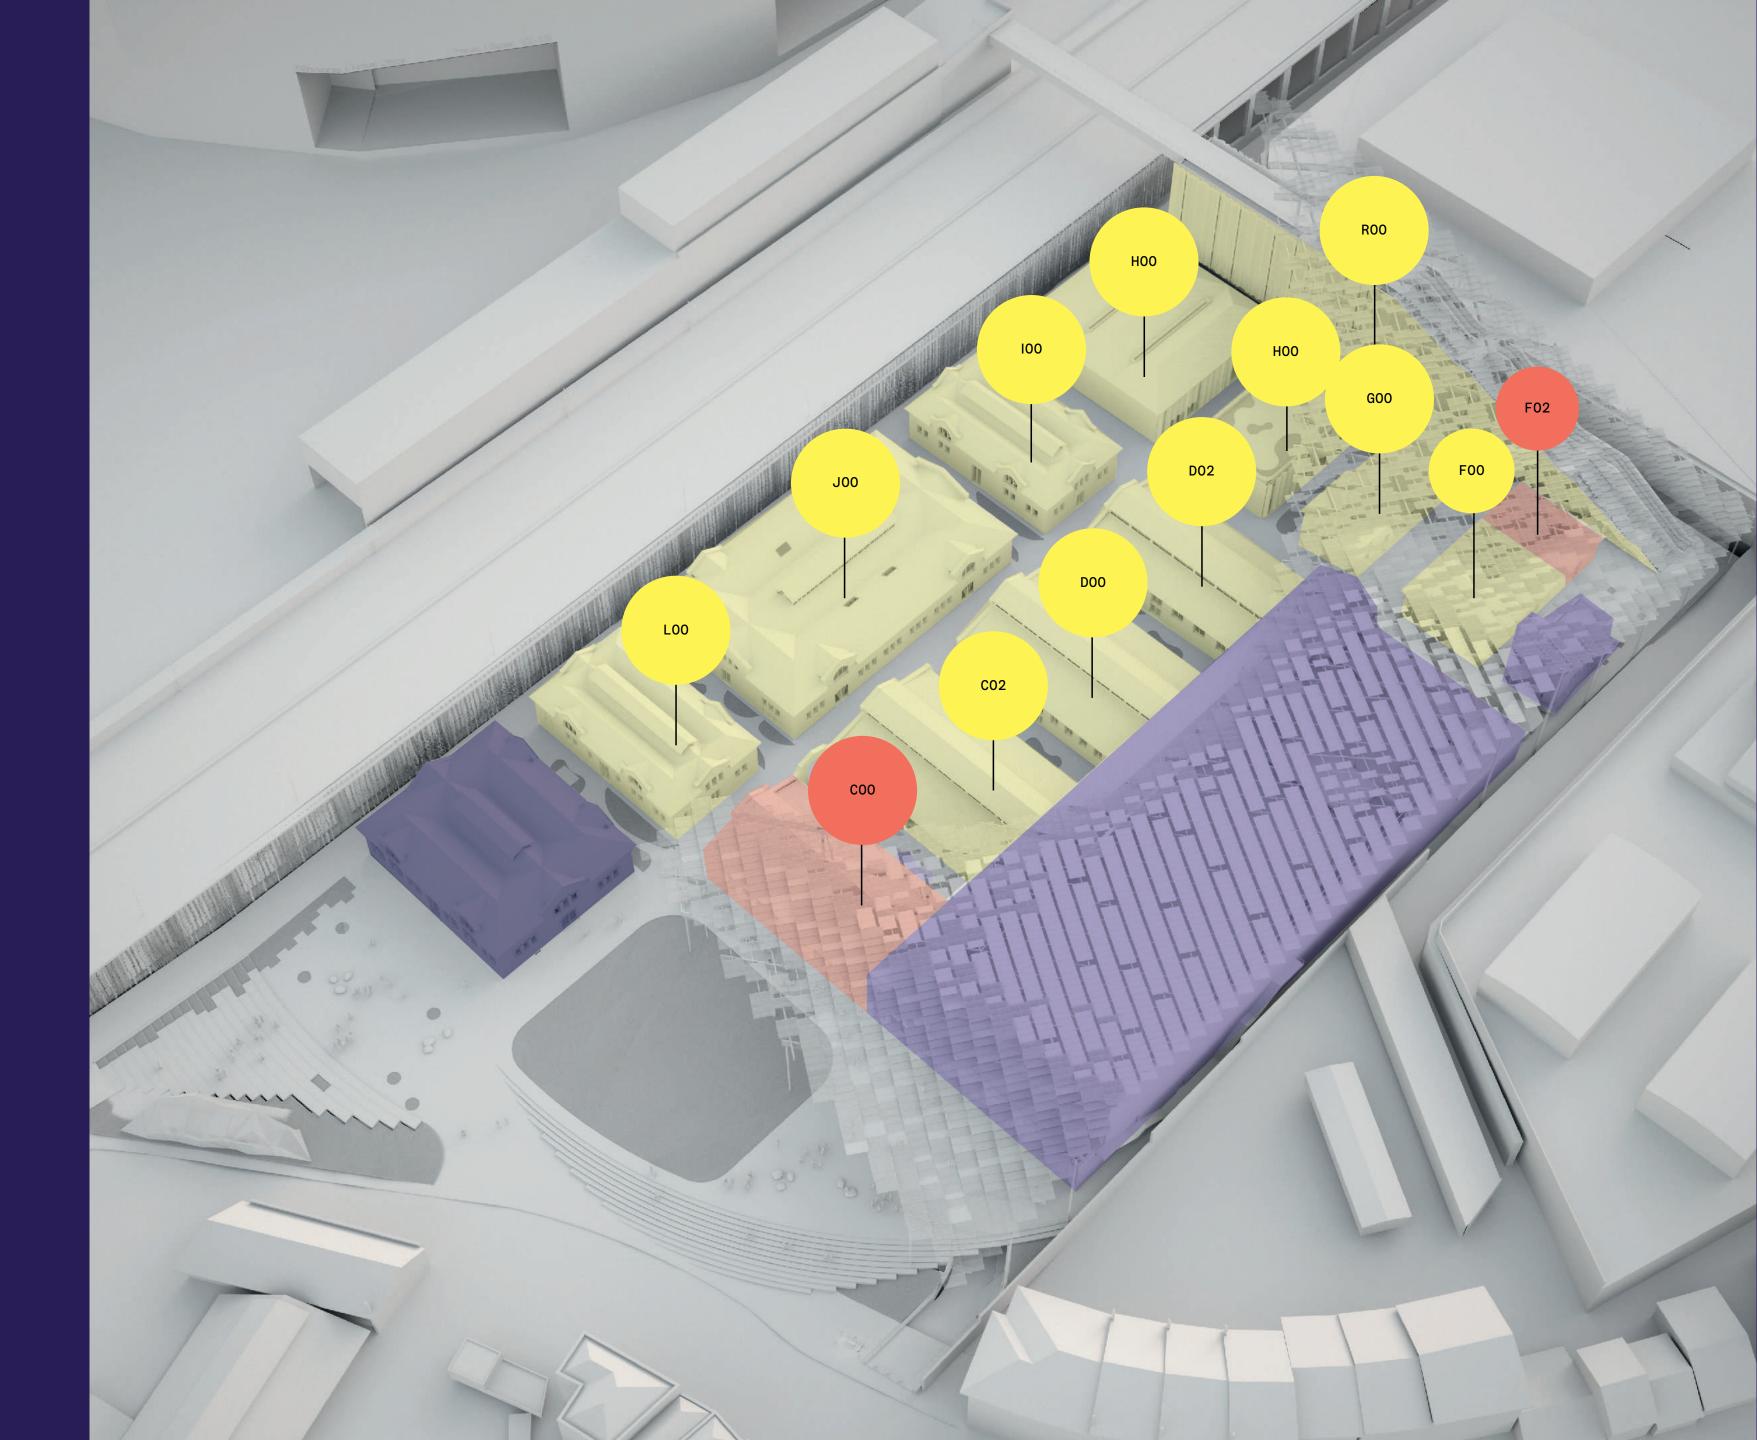

### M-asterplan

M-ODU, will provide the city with more than 8,000 sqm of business, cultural and leisure facilities, and 12,000sqm of space for offices and restaurants.

PUBLIC SQUARES

FOOD HALL

die Mar

### M-ultifunctional

| C                     | 592                                                                                                                         | 268                                                                                                                                                 |
|-----------------------|-----------------------------------------------------------------------------------------------------------------------------|-----------------------------------------------------------------------------------------------------------------------------------------------------|
| F = 1F                | 964                                                                                                                         | 142                                                                                                                                                 |
| F + 1F                | 966                                                                                                                         | 142                                                                                                                                                 |
| F                     | 594                                                                                                                         | 85                                                                                                                                                  |
| F                     | 310                                                                                                                         | 110                                                                                                                                                 |
| C                     | 160                                                                                                                         | 57                                                                                                                                                  |
| F + 1F + 2F           | 632                                                                                                                         | 62                                                                                                                                                  |
| F + 1F                | 906                                                                                                                         | 115                                                                                                                                                 |
| F + 1F                | 2336                                                                                                                        | 324                                                                                                                                                 |
| F + 1F                | 876                                                                                                                         | 115                                                                                                                                                 |
| F + 1F + 2F + 3F + 4F | 2245                                                                                                                        | 414                                                                                                                                                 |
| F + 1F                | 1670                                                                                                                        | 226                                                                                                                                                 |
| F + 1F                | 699                                                                                                                         | 287                                                                                                                                                 |
|                       | F = 1F $F + 1F$ $F$ $F$ $F$ $F$ $F + 1F + 2F$ $F + 1F$ $F + 1F$ $F + 1F$ $F + 1F$ $F + 1F + 2F + 3F + 4F$ $F + 1F$ $F + 1F$ | F = 1F964 $F + 1F$ 966 $F$ 594 $F$ 310 $C$ 160 $F + 1F + 2F$ 632 $F + 1F$ 906 $F + 1F$ 2336 $F + 1F$ 876 $F + 1F + 2F + 3F + 4F$ 2245 $F + 1F$ 1670 |

\*Ratio 1 px per 10 sq.m

OFFICES FOOD CULTURAL POLICE STATION

### WE PROMOTE FLEXIBLE WORKSPACES THROUGH CORE&SHELL MODEL

- Possibility to fully customize the interiors
- 11 independent buldings with autonomous entrances
- Building dimensions from 374 sq. to 2,408 sq.m
- Mechanical infrastructures provided at building entrance
- Semi-private green areas for each building
- Thermal and acoustic isolation
- Fully finished bathroom cores
- 3 to 4 light fronts offices with plenty natural light
- Raised floor installed
- Windows with high energy and acoustic coefficient
- Shower room