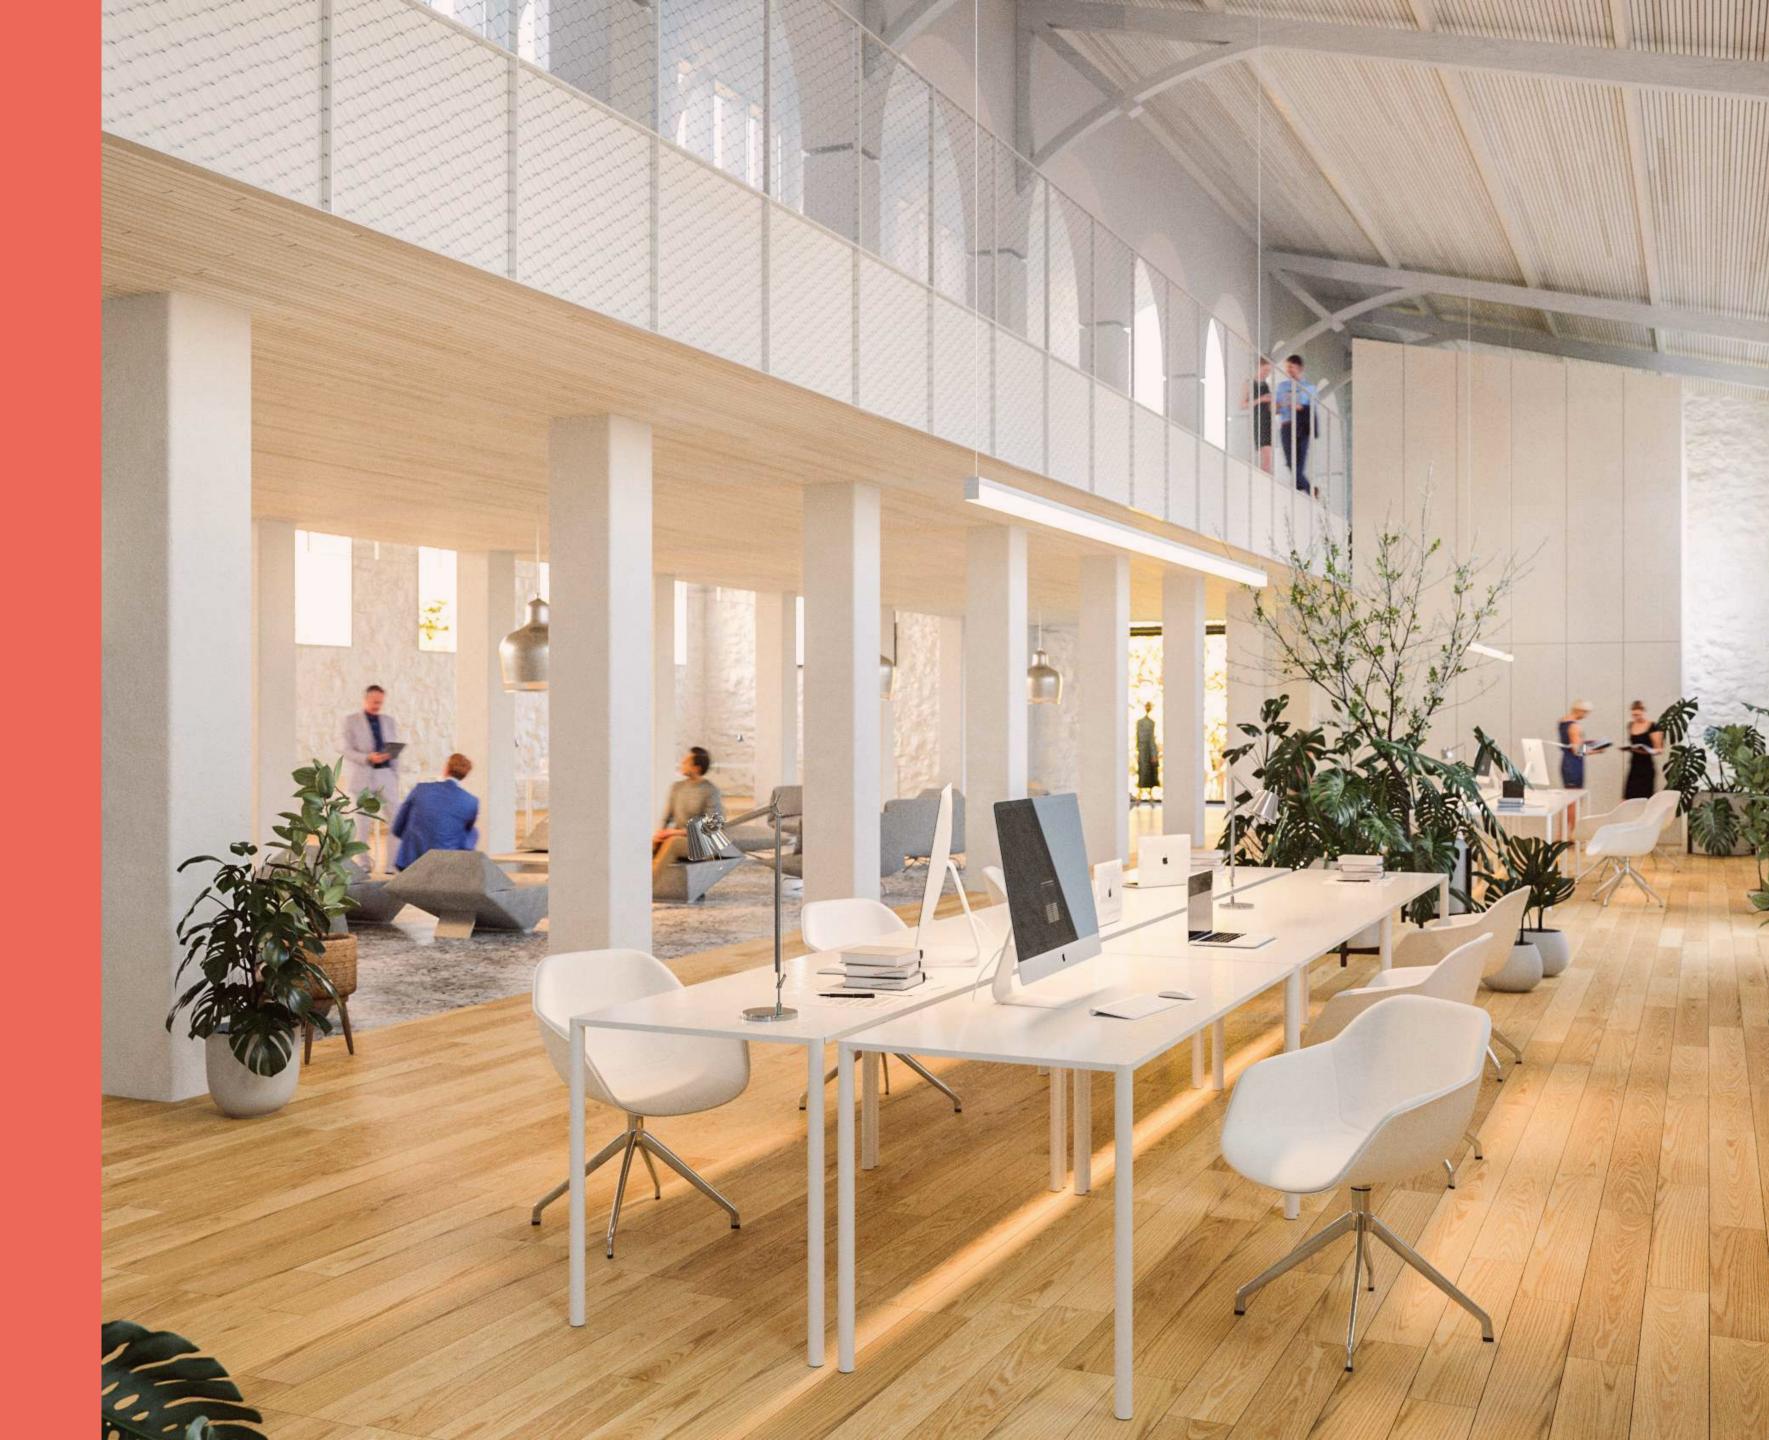

### WORKSPACES

- Office as a service
- Flexible offices
- Multi-purpose room
- Meeting rooms

### OFFICE AS A SERVICE, OPERATED BY A FACILITY MANAGEMENT COMPANY INCLUDING:

- Building maintenance
- Full time security
- Cleaning service
- Water and energy expenses
- Management of the green areas and public plazas
- Privileged access to conference and meeting rooms
- Privileged access to exterior areas to promote events
- Well-being activities
- Health services
- Informative workshops
- Personal enrichment sessions
- Environmental talks & initiatives
- Entertainment events
- Extended open hours (08:00h 24:00h)

### WE PROMOTE FLEXIBLE WORKSPACES THROUGH CORE&SHELL MODEL

- Possibility to fully customize the interiors
- 11 independent buldings with autonomous entrances
- Building dimensions from 374 sq. to 2,408 sq.m
- Mechanical infrastructures provided at building entrance
- Semi-private green areas for each building
- Thermal and acoustic isolation
- Fully finished bathroom cores
- 3 to 4 light fronts offices with plenty natural light
- Raised floor installed
- Windows with high energy and acoustic coefficient
- Shower room