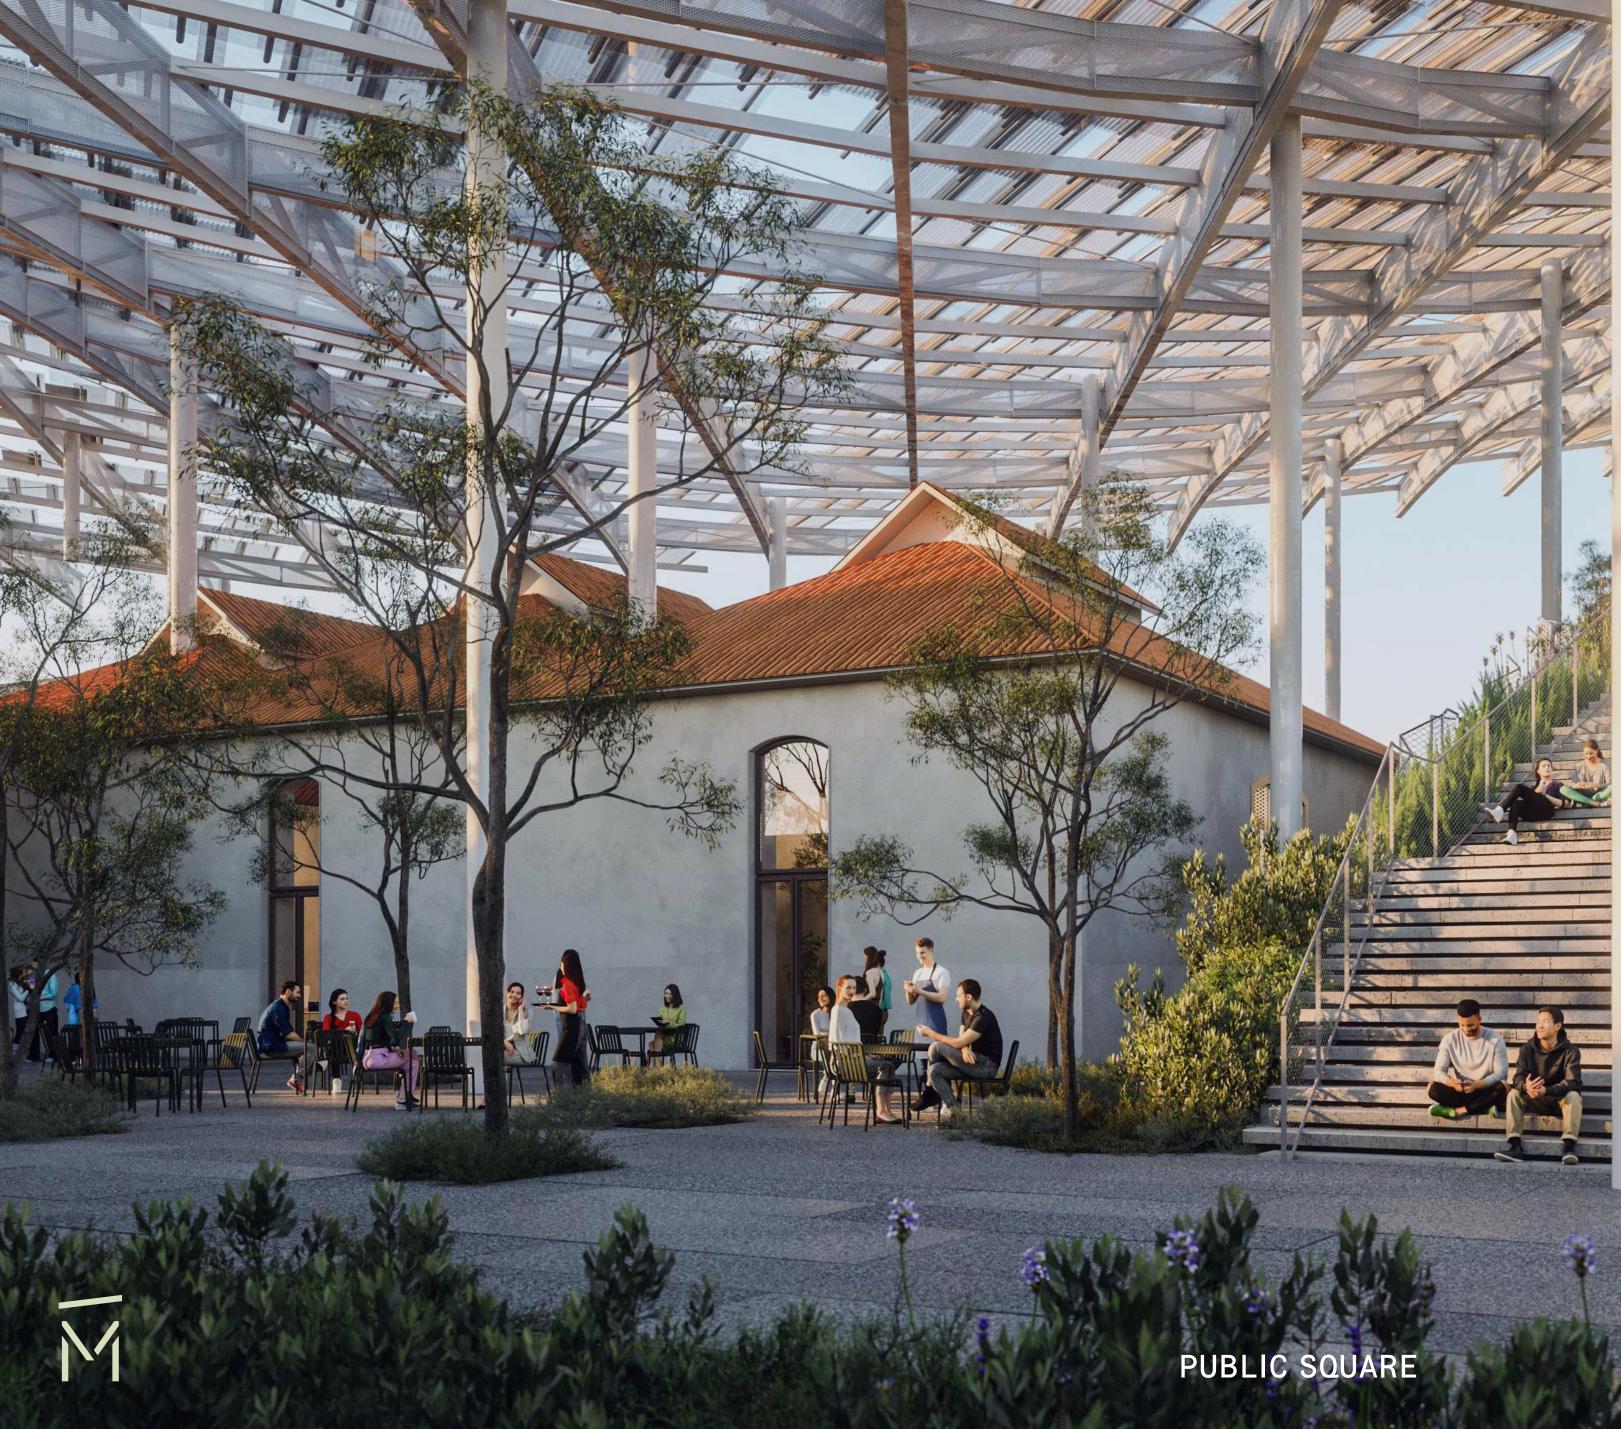

### LEISURE

Green areas
Public squares
Pop-up events

## FOOD/DRINK

- Food hall
- Coffee shop
- Kiosk

### M-asterplan

M-ODU, will provide the city with more than 8,000 sqm of business, cultural and leisure facilities, and 12,000sqm of space for offices and restaurants.

PUBLIC SQUARES

FOOD HALL

die Mar

### M-emory

RECONVERSION MAINTAINING ITS HISTORICAL MEMORY AND ARCHITECTURE

The intervention program foresees the complete reconversion of the complex, maintaining its historical memory and architectural nature.