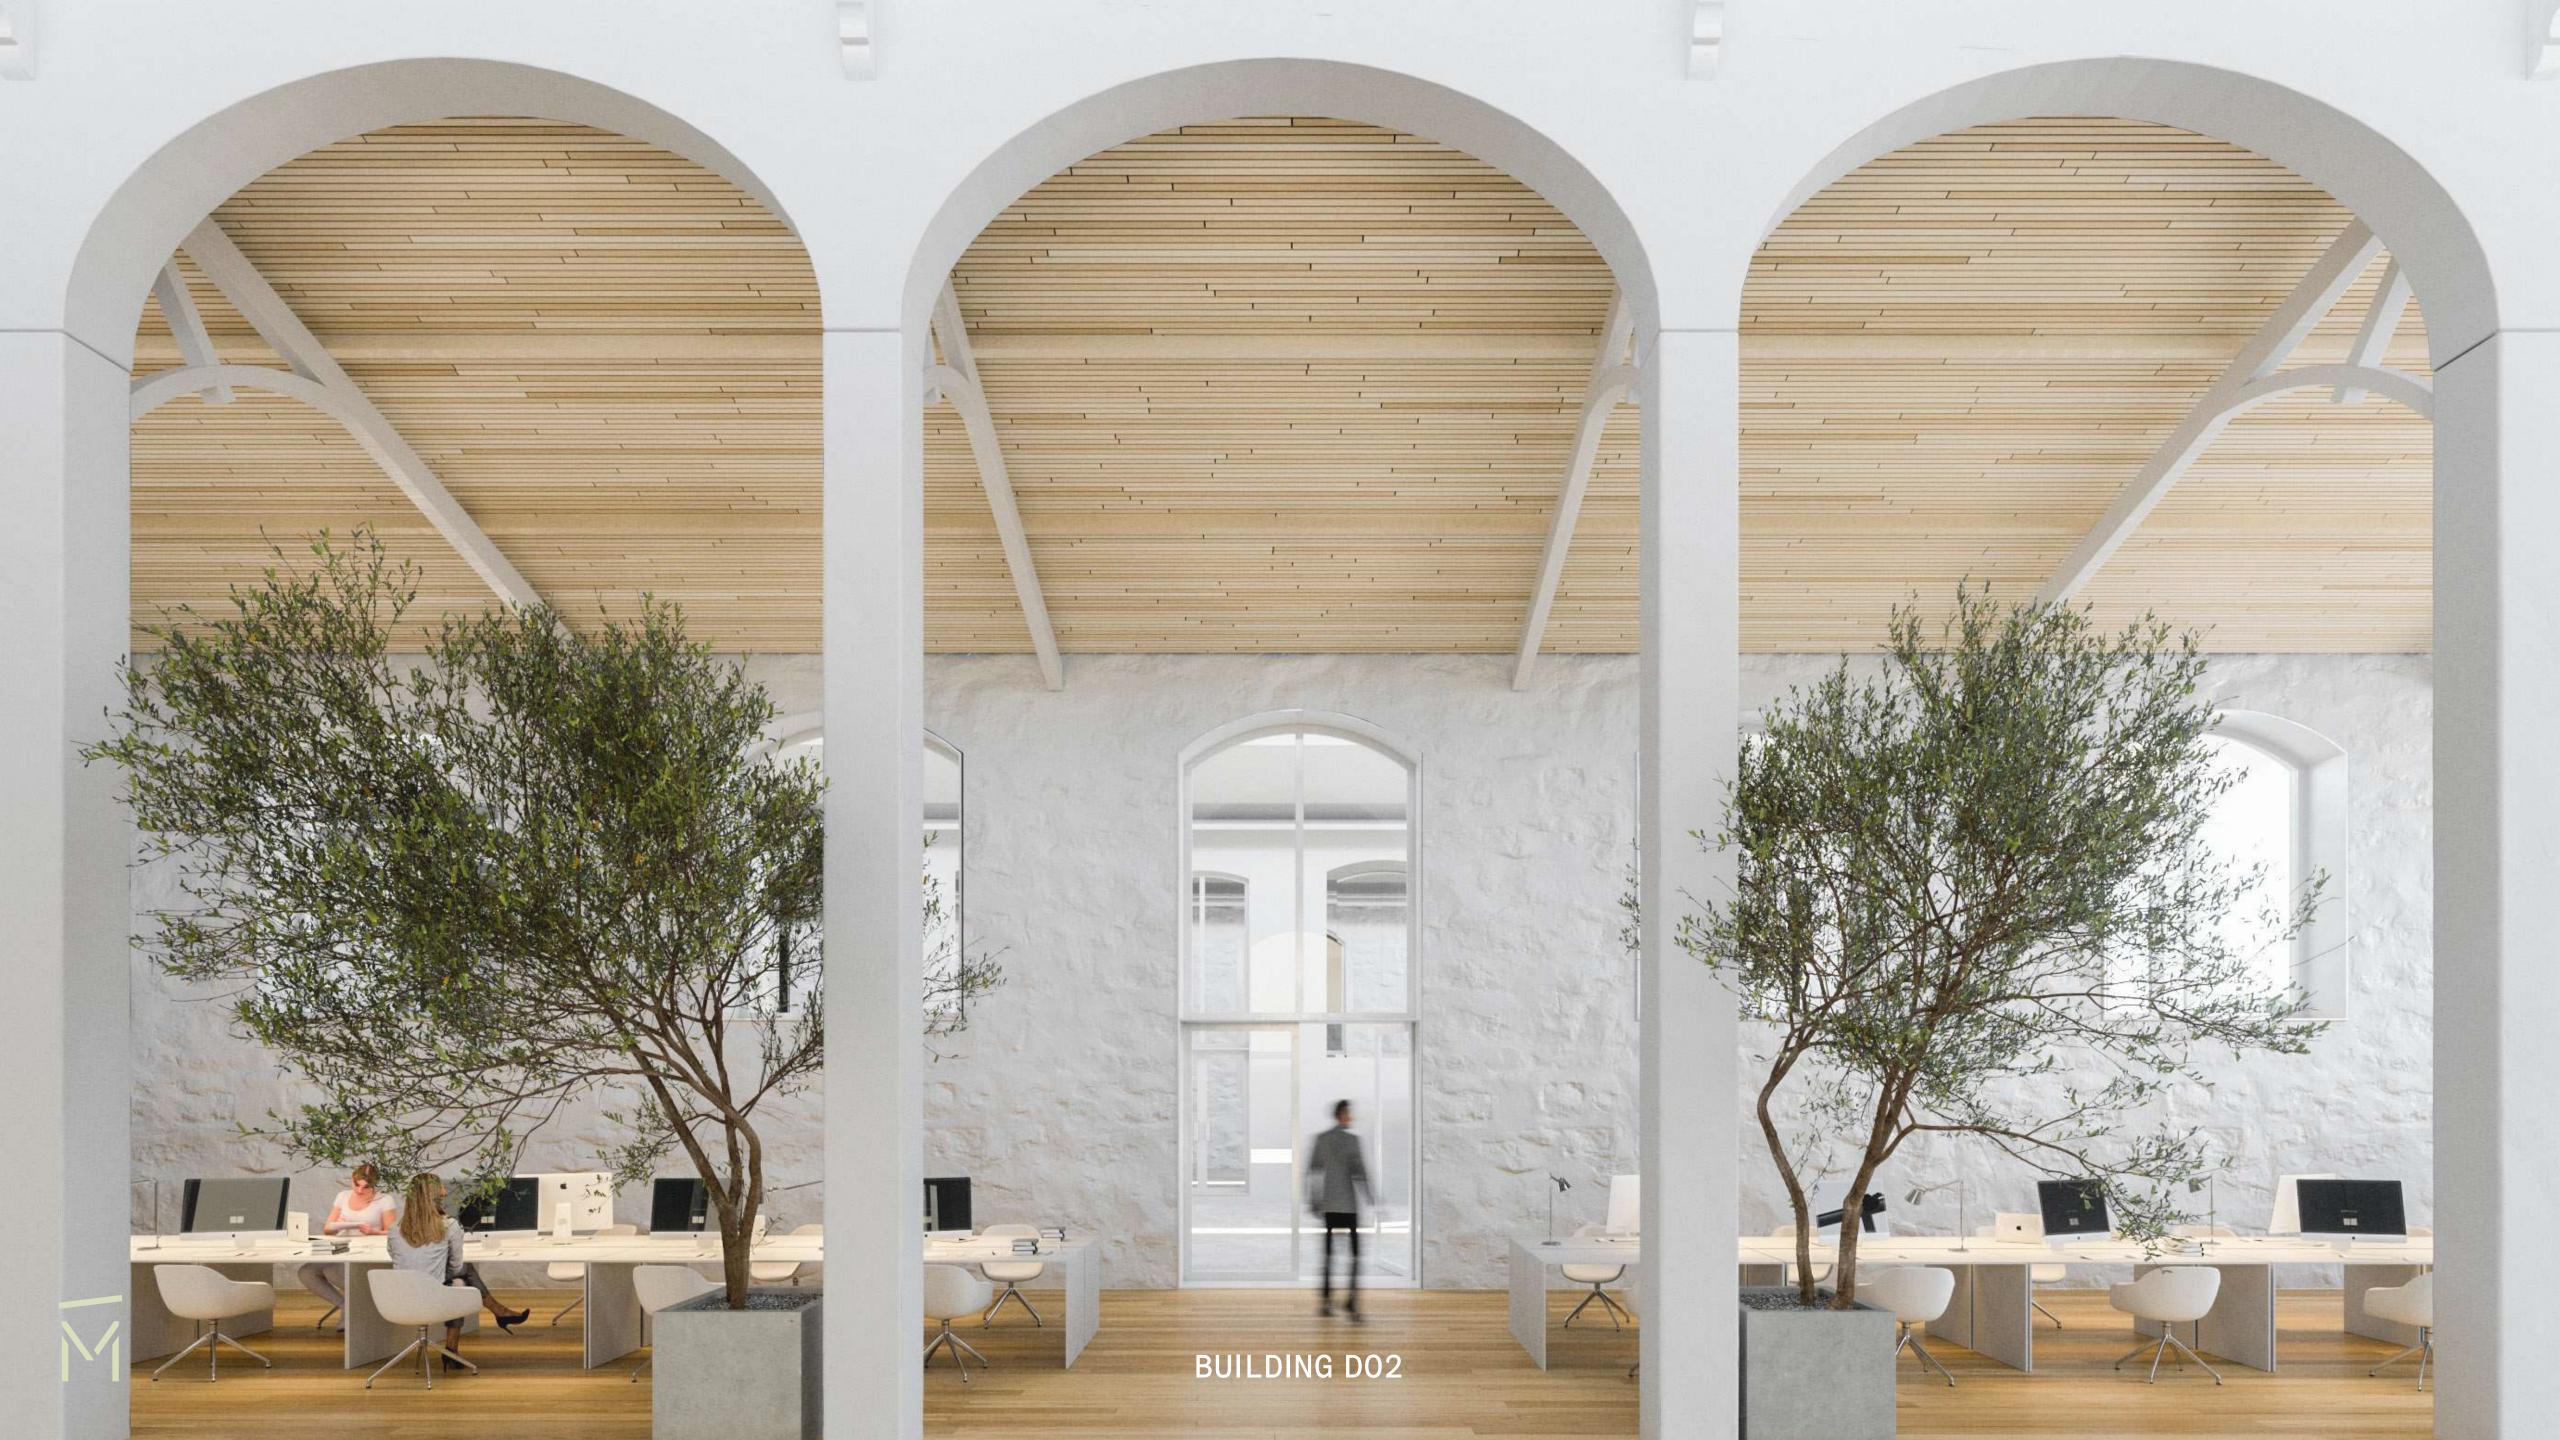

### WORKSPACES

- Office as a service
- Flexible offices
- Multi-purpose room
- Meeting rooms

### M-emory

RECONVERSION MAINTAINING ITS HISTORICAL MEMORY AND ARCHITECTURE

The intervention program foresees the complete reconversion of the complex, maintaining its historical memory and architectural nature.

The complex features a set of industrial pavilions that are transformed into independent office buildings.

This project allows each occupier to have its own office building. This set of isolated buildings are inserted in a qualified space with an unusual characteristic.