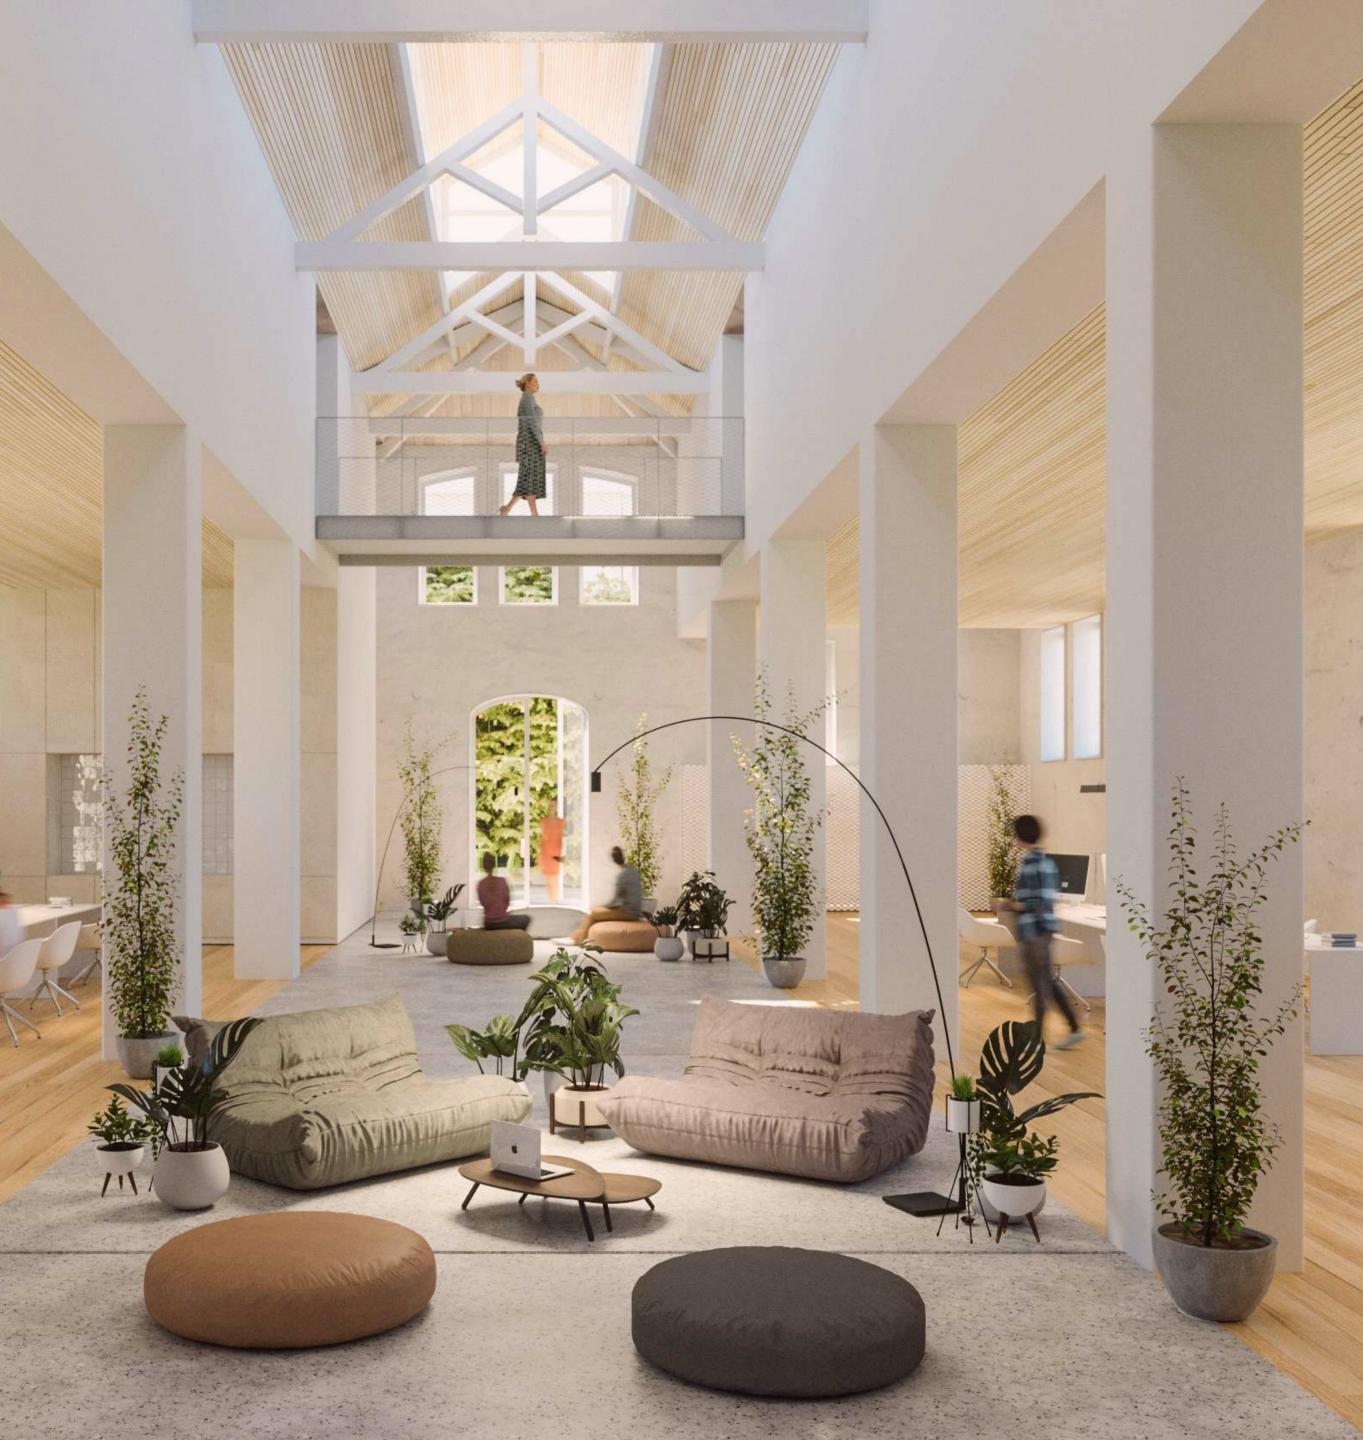

### M-ultidisciplinary

A CREATIVE and disruptive ECOSYSTEM, which combines artistic, cultural, and transforming agents from different economic sectors in an experimental, INNOVATIVE, and technological MINDSET, generating synergies and economies of scale between the players.

### CULTURAL

- Social spaces
- Artist residencies
- Art gallery
- Museum

### WORKSPACES

- Office as a service
- Flexible offices
- Multi-purpose room
- Meeting rooms

### LEISURE

Green areas
Public squares
Pop-up events

## FOOD/DRINK

- Food hall
- Coffee shop
- Kiosk